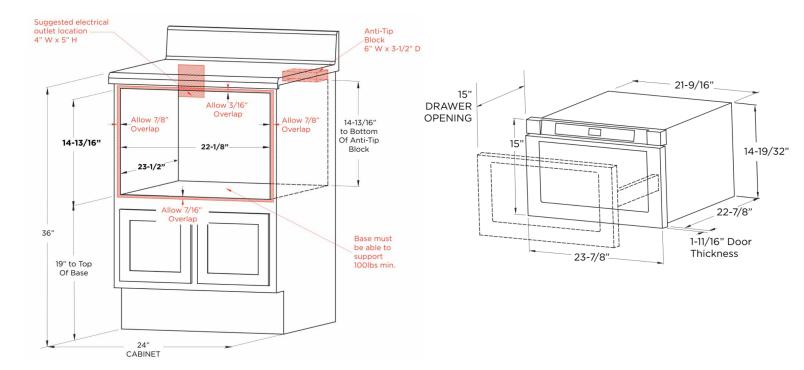

## THE NEXT LEVEL IN LUXURY APPLIANCES





XOMWD24S

- 1000 watts | 11 Power Levels
- Touch Control with Back-Lit White Display
- 1.2 Cu.Ft. Capacity
- Modern Handleless Design

The XO Microwave Drawer brings a whole new dimension of convenience to your kitchen. Easily installed in cabinets, islands or pantries, your XO microwave drawer is more accessible without consuming any counter space. Because it opens like a drawer with the push of a button, it is simple to operate right or left handed. Dishes lift up and out rather than from the side reducing the possibility of spilling.

You'll wonder why all microwaves aren't built this way.

WORLD CLASS SERVICE | COMPREHENSIVE WARRANTIES

OUR LASTING COMMITMENT TO YOU

## **Standard Installation Dimensions and Clearances**



## **FEATURES**

FINISH

Glass / Stainless Steel

- 24 In. Built-in Microwave Drawer
- Quiet 45dBA Operation
- Fits anything from a 20-oz cup of coffee to a 13-in x 9-in baking pan
- 1000 watts with 11 power levels
- Touch Control with Back-Lit White Display
- Opens and closes with the touch of a button
- Warm mode keeps food warm up to 30 minutes
- Convenient automatic sensor programs
- Panel lock prevents unwanted drawer operation
- 48-In. 3-prong power cord included

## **SPECIFICATIONS**

**ELECTRICAL** 120V 60HZ 15A

RATED INPUT 1500W

RATED OUTPUT 1000W

**OVEN CAPACITY** 1.2 cu ft

**INTERNAL DIMENSIONS** 

16" W x 7" H x 16" D

**EXTERNAL DIMENSIONS** 

23-7/8" W x 14-19/32" H x 24-9/16" D

**NET WEIGHT** APPROX 71 lbs