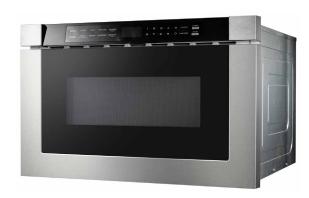

## **FEATURES**

FINISH

Glass / Stainless Steel

- 24 In. Built-in Microwave Drawer
- Quiet 45dBA Operation
- Fits anything from a 20-oz cup of coffee to a 13-in x 9-in baking pan
- 1000 watts with 11 power levels
- Touch Control with Back-Lit White Display
- Opens and closes with the touch of a button
- Warm mode keeps food warm up to 30 minutes
- Convenient automatic sensor programs
- Panel lock prevents unwanted drawer operation
- 48-In. 3-prong power cord included

## **SPECIFICATIONS**

**ELECTRICAL** 120V 60HZ 15A

RATED INPUT 1500W

RATED OUTPUT 1000W

**OVEN CAPACITY** 1.2 cu ft

**INTERNAL DIMENSIONS** 

16" W x 7" H x 16" D

**EXTERNAL DIMENSIONS** 

23-7/8" W x 14-19/32" H x 24-9/16" D

**NET WEIGHT** APPROX 71 lbs