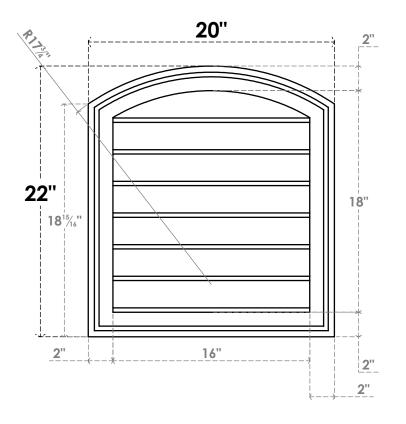

## GVPAR20X2202SN

20"W X 22"H ARCH TOP SURFACE MOUNT PVC GABLE VENT: NON-FUNCTIONAL, W/ 2"W X 1-1/2"P **BRICKMOULD FRAME** 

**FRONT** 

SIDE

LOUVER HEIGHT: 2 5/8"

LOUVER QTY: 7

**EKENA MILLWORK** 2300 WEST MAIN ST. CLARKSVILLE, TX 75426 TOLL FREE: 866-607-0453 WWW.EKENAMILLWORK.COM