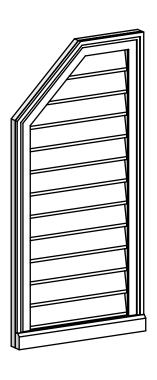

## GVPOL18X3803SN

18"W X 38"H HALF OCTAGON TOP LEFT SURFACE MOUNT PVC GABLE VENT: NON-FUNCTIONAL, W/ 2"W X 2"P BRICKMOULD SILL FRAME

**FRONT** 

SIDE

LOUVER HEIGHT: 2 7/8" LOUVER QTY: 12

EKENA MILLWORK 2300 WEST MAIN ST. CLARKSVILLE, TX 75426 TOLL FREE: 866-607-0453 WWW.EKENAMILLWORK.COM