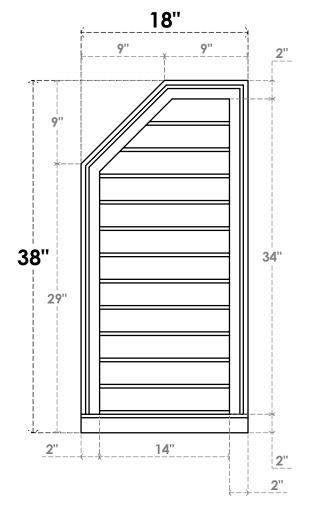

## GVPOL18X3803SN

18"W X 38"H HALF OCTAGON TOP LEFT SURFACE MOUNT PVC GABLE VENT: NON-FUNCTIONAL, W/ 2"W X 2"P BRICKMOULD SILL FRAME

**FRONT** 

SIDE

LOUVER HEIGHT: 2 7/8" LOUVER QTY: 12

EKENA MILLWORK 2300 WEST MAIN ST. CLARKSVILLE, TX 75426 TOLL FREE: 866-607-0453 WWW.EKENAMILLWORK.COM