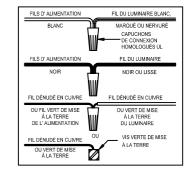

Assemblage et Installation

MISE EN GARDE: Lire les instructions avec soin et couper le courant au disjoncteur central avant de commencer l'installation.

**AVERTISSEMENT** - S'il y a d'autres mécanismes régulateurs qui s'emploient avec ce dispositif, suivre soigneusement les instructions pour satisfaire aux exigences NEC. Si vous avez des questions, consulter un électricien qualifié. **AVERTISSEMENT** - Ce produit contient des composants chimiques qui selon L'état de Californie provoquent un cancer, des infirmités de naissance et (ou) du mal au système reproductif. Il faut laver les mains soigneusement après avoir installé, manipulé, nettoyé, ou autrement touché ce produit.

MISE EN GARDE - Le verre est toujours fragile; maniez le(s) composant(s) et/ou l' (les) ampoule(s) avec prudence.



## Instrucciones de ensamblaje e instalación

<u>PRECAUCIÓN:</u> Lea cuidadosamente las instrucciones y desconecte la electricidad del cortacircuitos principal antes de iniciar la instalación.

**ADVERTENCIA** - Si usa algún dispositivo especial de control con este aparato de luz, siga las instrucciones cuidadosamente para asegurar la completa conformidad con los requisitos N.E.C. Si existe alguna duda, contacte un electricista calificado.

**ADVERTENCIA** - Este producto contiene substancias químicas que según el Estado de California causa cáncer, defectos de nacimiento y (o) daño al sistema reproductor. Lavarse bien las manos después de instalar, manipular, limpiar o tocar de manera alguna este producto.

PRECAUCION - El vidrio es frágil; tenga cuidado al manipular el (los) elemento(s)