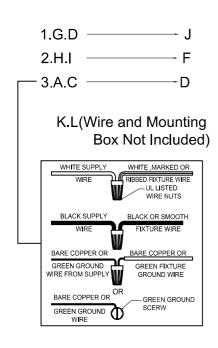

## Assembly & Installation Instructions

<u>CAUTION:</u> Read instructions carefully and turn electricity off at main circuit breaker panel before beginning installation.

WARNING - If any Special Control Devices are used with this Fixture, Follow the instructions Carefully to assure full compliance with N.E.C. requirements. If there are any questions, contact a Qualified Electrical Contractor.

WARNING - This product contains chemicals known to the State of California to cause cancer. birth defects and /or other reproductive harm. Thoroughly wash hands after installing, handling, cleaning, or otherwise touching this product CAUTION - All glass is fragile, use care when handling Glass component(s) and or Lamp(S).

## CANOPY MOUNTING & WIRE CONNECTION ASSEMBLY STEPS:









## Instructions d'Assemblage et Installation

MISE EN GARDE: Lire les instructions avec soin et couper le courant au disjoncteur central avant de commencer l'installation.

**AVERTISSEMENT** - S'il y a d'autres mécanismes régulateurs qui s'emploient avec ce dispositif, suivre soigneusement les instructions pour satisfaire aux exigences NEC. Si vous avez des questions, consulter un électricien qualifié. **AVERTISSEMENT** - Ce produit contient des composants chimiques qui selon L'état de Californie provoquent un cancer, des infirmités de naissance et (ou) du mal au système reproductif. Il faut laver les mains soigneusement après avoir installé, manipulé, nettoyé, ou autrement touché ce produit.

MISE EN GARDE - Le verre est toujours fragile; maniez le(s) composant(s) et/ou l' (les) a