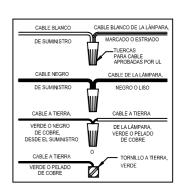

## Instrucciones de ensamblaje e instalación

<u>PRECAUCIÓN:</u> Lea cuidadosamente las instrucciones y desconecte la electricidad del cortacircuitos principal antes de iniciar la instalación.

**ADVERTENCIA** - Si usa algún dispositivo especial de control con este aparato de luz, siga las instrucciones cuidadosamente para asegurar la completa conformidad con los requisitos N.E.C. Si existe alguna duda, contacte un electricista calificado.