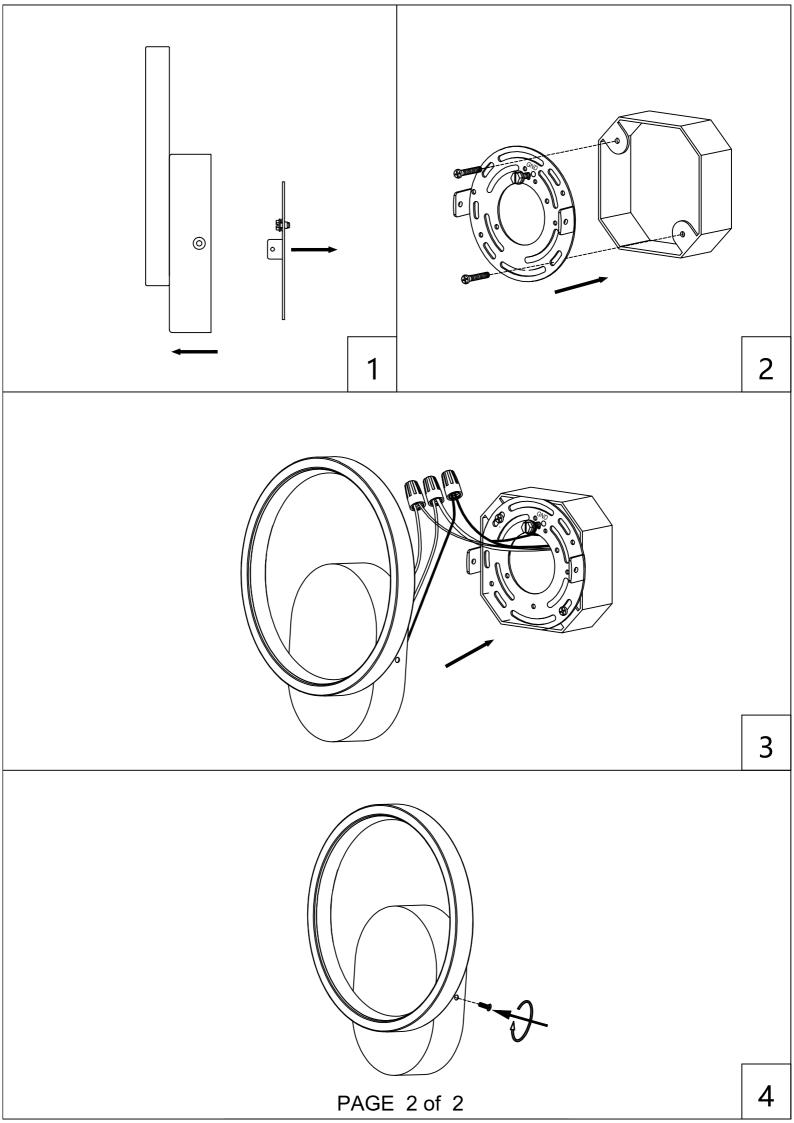

## Assembly & Installation Instructions

<u>CAUTION:</u> Read instructions carefully and turn electricity off at main circuit breaker panel before beginning installation.

WARNING - If any Special Control Devices are used with this Fixture, Follow the instructions Carefully to assure full compliance with N.E.C. requirements. If there are any questions, contact a Qualified Electrical Contractor.

WARNING - This product contains chemicals known to the State of California to cause cancer. birth defects and /or other reproductive harm. Thoroughly wash hands after installing, handling, cleaning, or otherwise touching this product CAUTION - All glass is fragile, use care when handling Glass component(s) and or Lamp(S).

## CANOPY MOUNTING & WIRE CONNECTION ASSEMBLY STEPS:









## Instructions d'Assemblage et Installation

MISE EN GARDE: Lire les instructions avec soin et couper le courant au disjoncteur central avant de commencer l'installation.

**AVERTISSEMENT** - S'il y a d'autres mécanismes régulateurs qui s'emploient avec ce dispositif, suivre soigneusement les instructions pour satisfaire aux exigences NEC. Si vous avez des questions, consulter un électricien qualifié. **AVERTISSEMENT** - Ce produit contient des composants chimiques qui selon L'état de Californie provoquent un cancer, des infirmités de naissance et (ou) du mal au système reproductif. Il faut laver les mains soigneusement après avoir installé, manipulé, nettoyé, ou autrement touché ce produit.

MISE EN GARDE - Le verre est toujours fragile; maniez le(s) composant(s) et/ou l' (les) ampoule