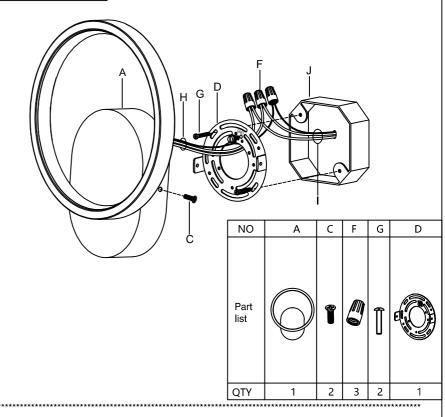

## Assembly & Installation Instructions

<u>CAUTION:</u> Read instructions carefully and turn electricity off at main circuit breaker panel before beginning installation.

WARNING - If any Special Control Devices are used with this Fixture, Follow the instructions Carefully to assure full compliance with N.E.C. requirements. If there are any questions, contact a Qualified Electrical Contractor.

WARNING - This product contains chemicals known to the State of California to cause cancer. birth defects and /or other reproductive harm. Thoroughly wash hands after installing, handling, cleaning, or otherwise touching this product CAUTION - All glass is fragile, use care when handling Glass component(s) and or Lamp(S).

## CANOPY MOUNTING & WIRE CONNECTION ASSEMBLY STEPS:









## Instructions d'Assemblage et Installation

MISE EN GARDE: Lire les instructions avec soin et couper le courant au disjoncteur central avant de commencer l'installation.

**AVERTISSEMENT** - S'il y a d'autres mécanismes régulateurs qui s'emploient avec ce dispositif, suivre soigneusement les instructions pour satisfaire aux exigences NEC. Si vous avez des questions, consulter un électricien qualifié. **AVERTISSEMENT** - Ce produit contient des composants chimiques qui selon L'état de Californie provoquent un cancer, des infirmités de naissance et (ou) du mal au système reproductif. Il faut laver les mains soigneusement après avoir installé, manipulé, nettoyé, ou autrement touché ce produit.

MISE EN GARDE - Le verre est toujours fragile; maniez le(s) composant(s) et/ou l' (les) amp