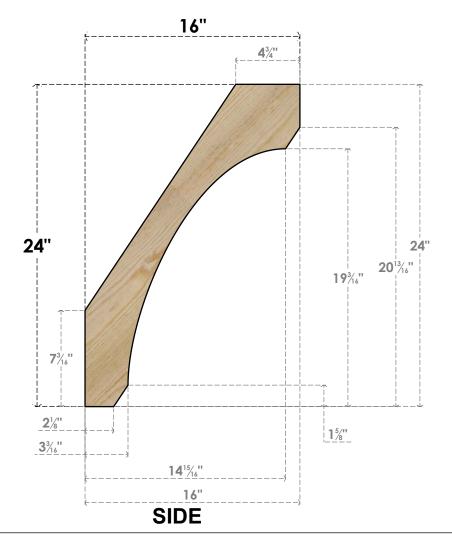

## BRC04X16X24LEC00RDF

4"W X 16"D X 24"H LEGACY ROUGH SAWN BRACE, DOUGLAS FIR

**FRONT** 

**EKENA MILLWORK** 2300 WEST MAIN ST. CLARKSVILLE, TX 75426 TOLL FREE: 866-607-0453 WWW.EKENAMILLWORK.COM