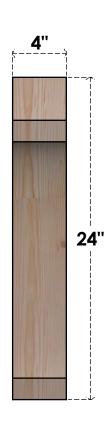

## BRC04X16X24LEC00RDF

4"W X 16"D X 24"H LEGACY ROUGH SAWN BRACE, DOUGLAS FIR

**FRONT** 

**EKENA MILLWORK** 2300 WEST MAIN ST. CLARKSVILLE, TX 75426 TOLL FREE: 866-607-0453 WWW.EKENAMILLWORK.COM