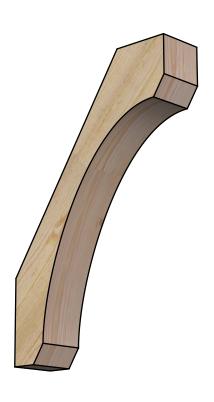

## BRC04X16X24LEC00RDF

4"W X 16"D X 24"H LEGACY ROUGH SAWN BRACE, DOUGLAS FIR

**FRONT** 

**EKENA MILLWORK** 2300 WEST MAIN ST. CLARKSVILLE, TX 75426 TOLL FREE: 866-607-0453 WWW.EKENAMILLWORK.COM