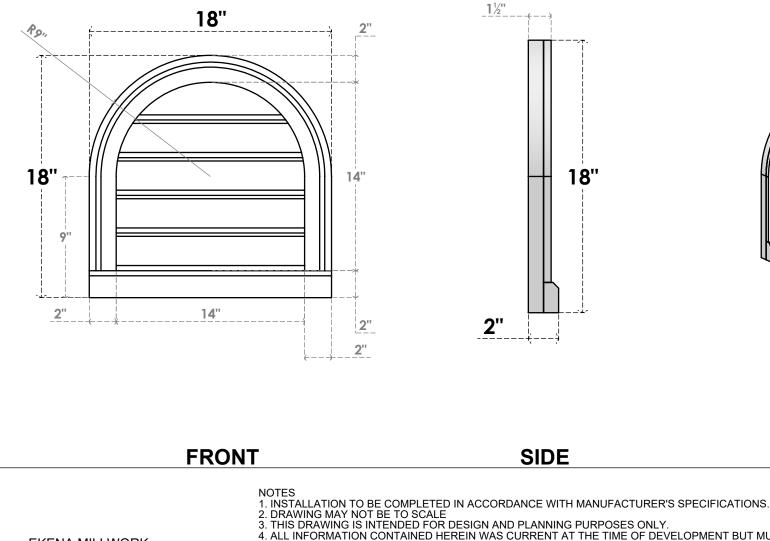

## **GVPRT18X1803SF**

18"W X 18"H ROUND TOP SURFACE MOUNT PVC GABLE VENT: FUNCTIONAL, W/ 2"W X 2"P BRICKMOULD SILL FRAME

VENTING AREA: 13.35 SQ IN LOUVER HEIGHT: 2 3/4" LOUVER QTY: 5