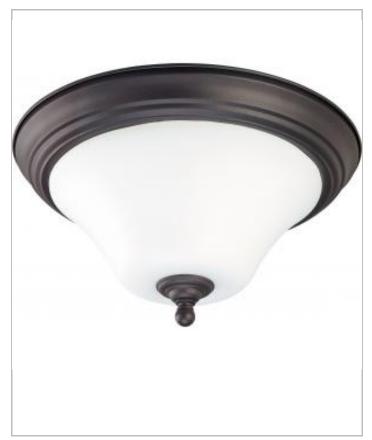

| Finish                    | Dark Chocolate Bronze |
|---------------------------|-----------------------|
| Style                     | Transitional          |
| Number of Lamps           | 1                     |
| Height (in.)              | 7.00                  |
| Width (in.)               | 11.00                 |
| Indoor or Outdoor Fixture | Indoor                |

| Specifications    |                     |
|-------------------|---------------------|
| Base              | Bi Pin GU24         |
| Bulb Type         | Compact Fluorescent |
| Max Wattage       | 13                  |
| Voltage           | 120V                |
| Bulb Included     | Yes                 |
| Glass Description | Satin White         |
| Fixture Type      | Flush Mount         |
| Fixture Material  | Frosted Glass       |