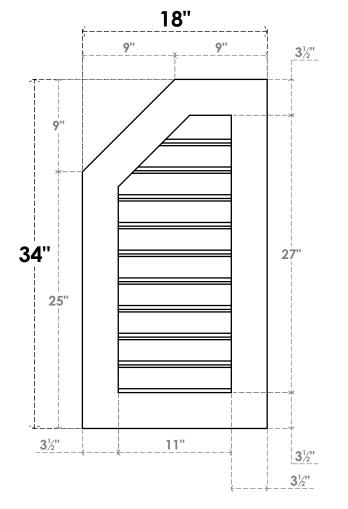

## GVPOL18X3401SF

18"W X 34"H HALF OCTAGON TOP LEFT SURFACE MOUNT PVC GABLE VENT: FUNCTIONAL, W/ 3-1/2"W X 1"P STANDARD FRAME

**VENTING AREA: 23.3 SQ IN** LOUVER HEIGHT: 2 3/4" LOUVER QTY: 10

**FRONT** 

SIDE