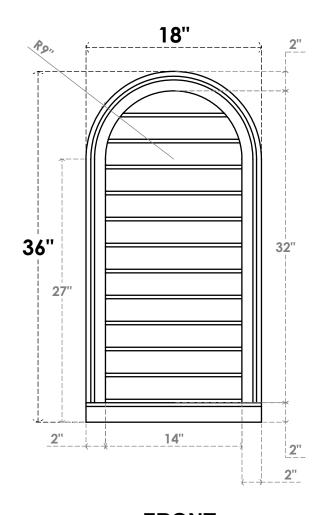

## GVPRT18X3603SN

18"W X 36"H ROUND TOP SURFACE MOUNT PVC GABLE VENT: NON-FUNCTIONAL, W/ 2"W X 2"P **BRICKMOULD SILL FRAME** 

SIDE

LOUVER HEIGHT: 2 5/8"

LOUVER QTY: 12

**FRONT** 

1. INSTALLATION TO BE COMPLETED IN ACCORDANCE WITH MANUFACTURER'S SPECIFICATIONS. 2. DRAWING MAY NOT BE TO SCALE