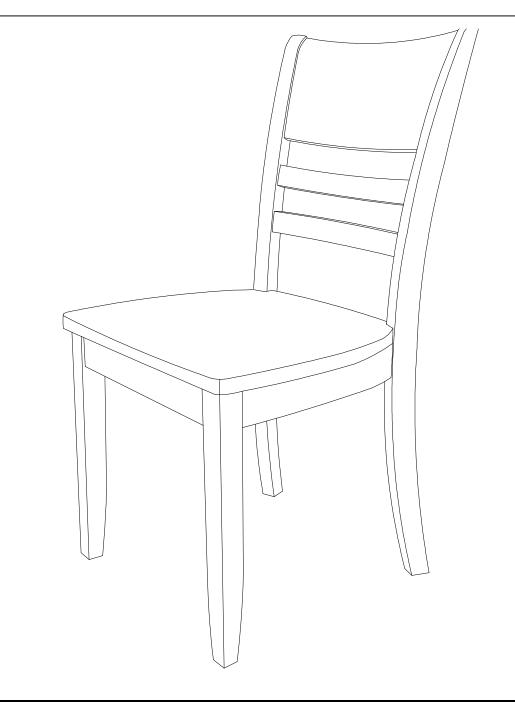

# **ASSEMBLY INSTRUCTIONS**

Description : DINING CHAIR WITH WOOD SEAT

Dimension : 18.5"Wx22"Dx36"H

Cube Size : 38.1"x19.7"x10" NW: 35.2 LBS

GW: 40.7 LBS

DINING CHAIR WITH WOOD SEAT

DINING CHAIR WITH WOOD SEAT