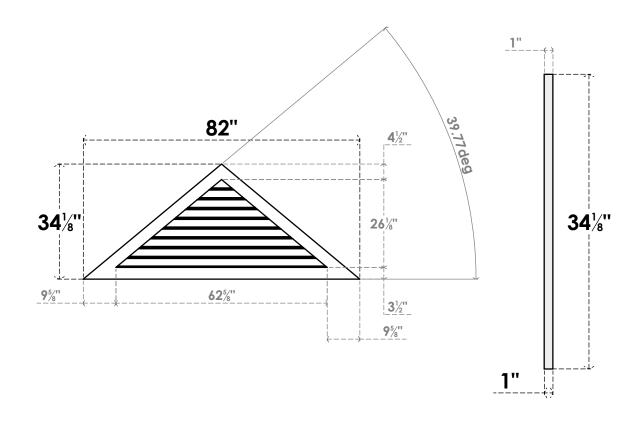

## GVPTR82X3401SF

82"W X 34-1/8"H TRIANGLE SURFACE MOUNT PVC GABLE VENT 10/12 PITCH: FUNCTIONAL, W/ 3-1/2"W X 1"P STANDARD FRAME

**VENTING AREA: 62.65 SQ IN** LOUVER HEIGHT: 2 7/8"

LOUVER QTY: 9

**FRONT** 