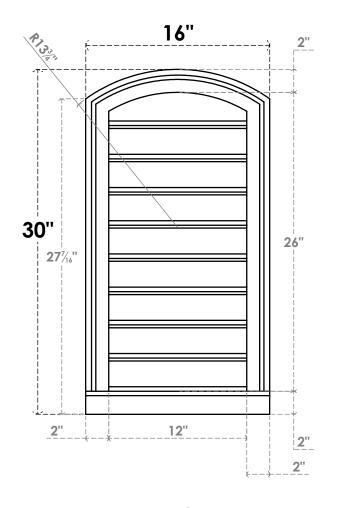

## GVPAR16X3003SF

16"W X 30"H ARCH TOP SURFACE MOUNT PVC GABLE VENT: FUNCTIONAL, W/ 2"W X 2"P **BRICKMOULD SILL FRAME** 

**FRONT** 

SIDE

**VENTING AREA: 24 SQ IN** LOUVER HEIGHT: 2 7/8"

LOUVER QTY: 9

**EKENA MILLWORK** 2300 WEST MAIN ST. CLARKSVILLE, TX 75426 TOLL FREE: 866-607-0453 WWW.EKENAMILLWORK.COM