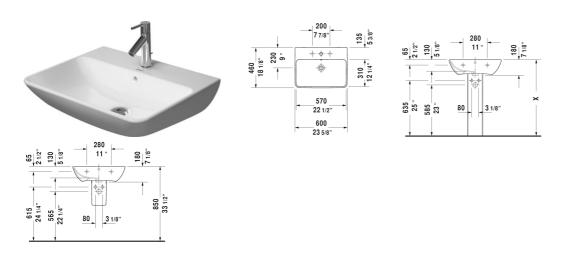

All drawings contain the necessary measurements which are subject to standard tolerances. They are stated in inch & mm and are non-binding. Exact measurements, in particular for customized installation scenarios, can only be taken from the finished ceramic piece.