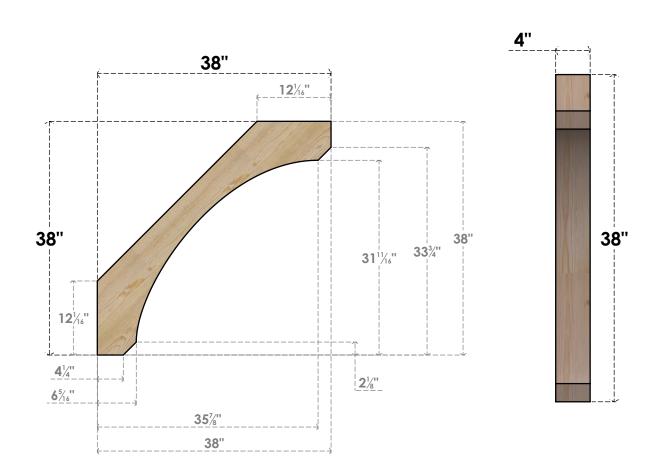

## BRC04X38X38LEC00RDF

4"W X 38"D X 38"H LEGACY ROUGH SAWN BRACE, DOUGLAS FIR

SIDE

**EKENA MILLWORK** 2300 WEST MAIN ST. CLARKSVILLE, TX 75426 TOLL FREE: 866-607-0453 WWW.EKENAMILLWORK.COM

## **NOTES**

1. INSTALLATION TO BE COMPLETED IN ACCORDANCE WITH MANUFACTURER'S SPECIFICATIONS.
2. DRAWING MAY NOT BE TO SCALE

**FRONT** 

- 3. THIS DRAWING IS INTENDED FOR DESIGN AND PLANNING PURPOSES ONLY.
- 4. ALL INFORMATION CONTAINED HEREIN WAS CURRENT AT THE TIME OF DEVELOPMENT BUT MUST BE REVIEWED AND APPROVED BY THE PRODUCT MANUFACTURER TO BE CONSIDERED ACCURATE.
- 5. PRODUCTS ARE NOT KILN DRIED. THIS ITEM IS UNIQUE AND WILL CONTAIN THE NATURAL VARIATIONS THAT THE WOOD SPECIES OFFERS. THIS MAY RESULT IN VARIATIONS UP TO 1/4"