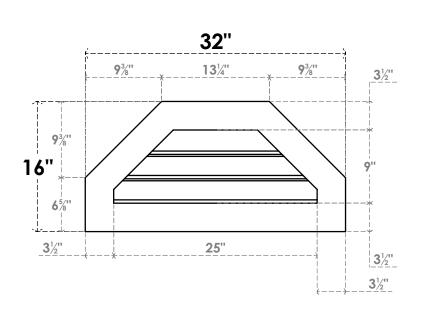

## GVPOT32X1601SF

32"W X 16"H OCTAGONAL TOP SURFACE MOUNT PVC GABLE VENT: FUNCTIONAL, W/ 3-1/2"W X 1"P STANDARD FRAME

**VENTING AREA: 9.68 SQ IN** 

LOUVER HEIGHT: 3"

LOUVER QTY: 3

**FRONT** 

SIDE

EKENA MILLWORK 2300 WEST MAIN ST. CLARKSVILLE, TX 75426 TOLL FREE: 866-607-0453 WWW.EKENAMILLWORK.COM