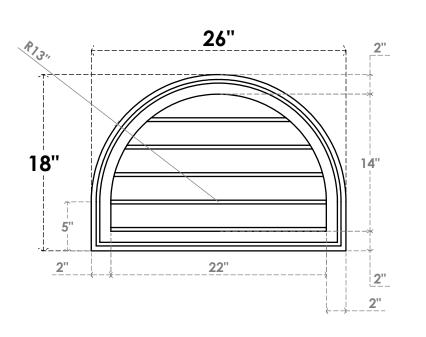

## GVPRT26X1802SN

26"W X 18"H ROUND TOP SURFACE MOUNT PVC GABLE VENT: NON-FUNCTIONAL, W/ 2"W X 1-1/2"P BRICKMOULD FRAME

**FRONT** 

SIDE

LOUVER HEIGHT: 2 3/4"

LOUVER QTY: 5

1. INSTALLATION TO BE COMPLETED IN ACCORDANCE WITH MANUFACTURER'S SPECIFICATIONS. 2. DRAWING MAY NOT BE TO SCALE