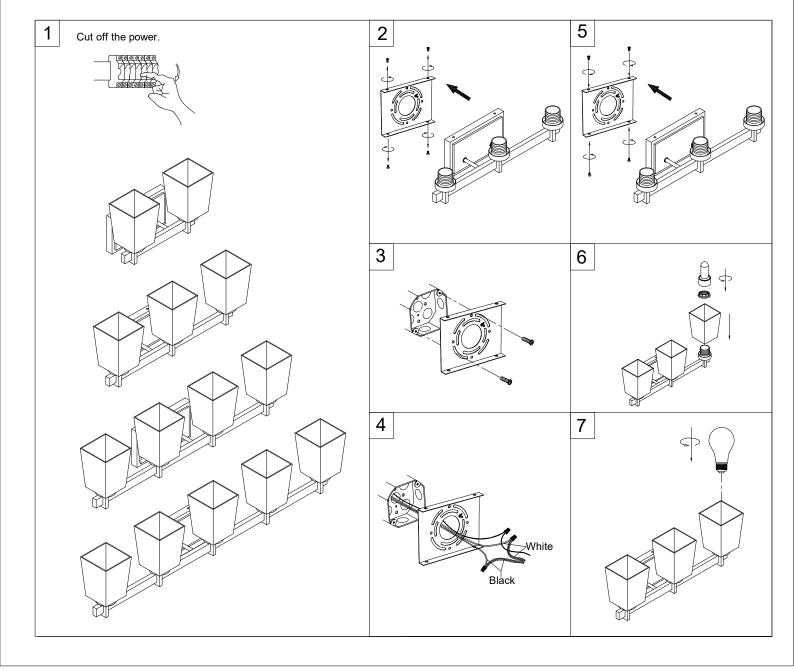

## Installation instructions

## **NOTE**

- .Make sure POWER is completely off at the fuse box
- .Have you fixture installed by a qualified licensed electrician
- .Prepare everything in a clear area
- .Wear gloves at all time during this installation
- .Read instructions carefully before you start assembly
- .Keep this installation sheet for future reference