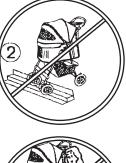

## WARNING

- 1.Do not lift up the stroller when the pet is in.
- 2.Never use the stroller on uneven place.
- 3.Never use the stroller near the fire or other dangerous area.
- 4. Must use brakes when you stop moving you stroller.
- 5.Do not put two or more than two pets in one stroller.

6.Do not store or use this stroller in areas exposed to high or low temperature or humidity for a long time.

7.Maximum pet weight for this strollers is 15kgs.