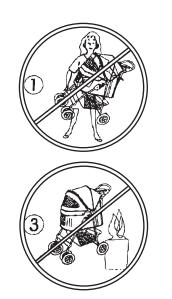

## WARNING

- 1.Do not lift up the stroller when the pet is in.
- 2.Never use the stroller on uneven place.
- 3.Never use the stroller near the fire or other dangerous area.
- 4. Must use brakes when you stop moving you stroller.
- 5.Do not put two or more than two pets in one stroller.

6.Do not store or use this stroller in areas exposed to high or low temperature or humidity for a long time.

7.Maximum pet weight for this strollers is 15kgs.