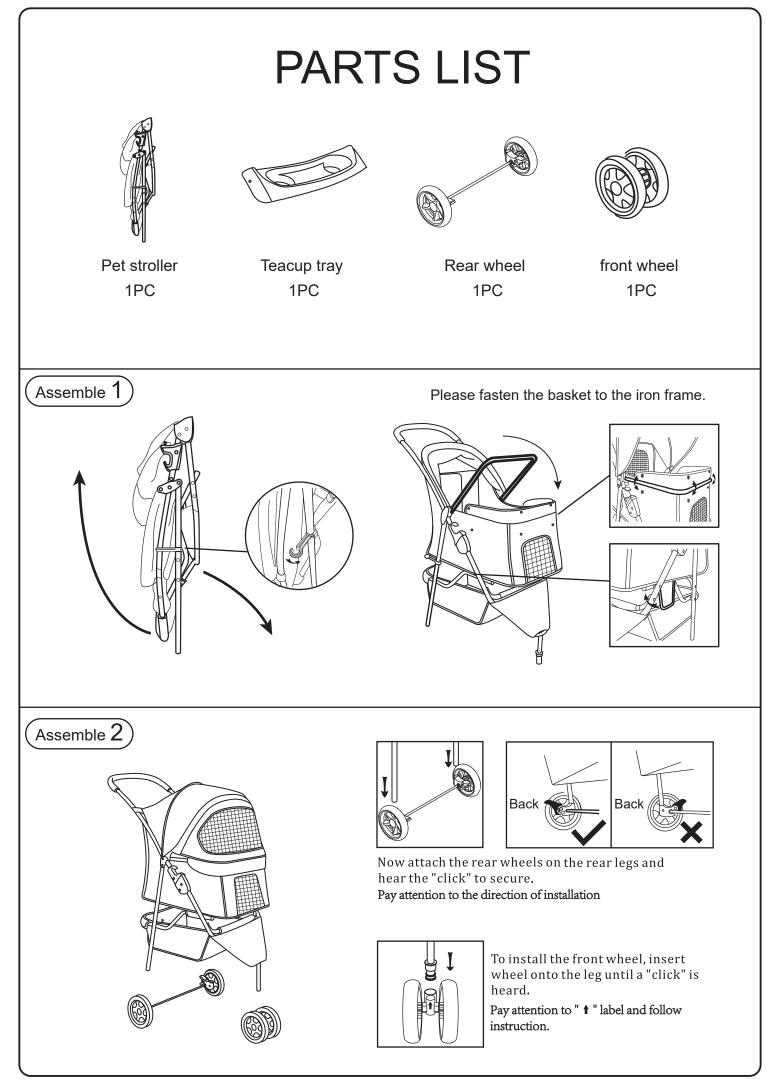

## **Pet Stroller ASSEMBLY INSTRUCTION**



## ADULT ASSEMBLY REQUIRED

Read all instructions before assembly and use. Due to the presence of small parts during assembly, keep out of reach of children untill assembly is complete.











For your pet's safety, always apply the brakes when the pet stroller is stationary.

Lock the rear wheels by simply ply pushing down the brake levers on either side.









## WARNING

- 1.Do not lift up the stroller when the pet is in.
- 2.Never use the stroller on uneven place.
- 3.Never use the stroller near the fire or other dangerous area.
- 4. Must use brakes when you stop moving you stroller.
- 5.Do not put two or more than two pets in one stroller.

6.Do not store or use this stroller in areas exposed to high or low temperature or humidity for a long time.

7.Maximum pet weight for this strollers is 15kgs.