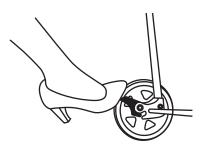

Lock the rear wheels by simply ply pushing down the brake levers on either side.