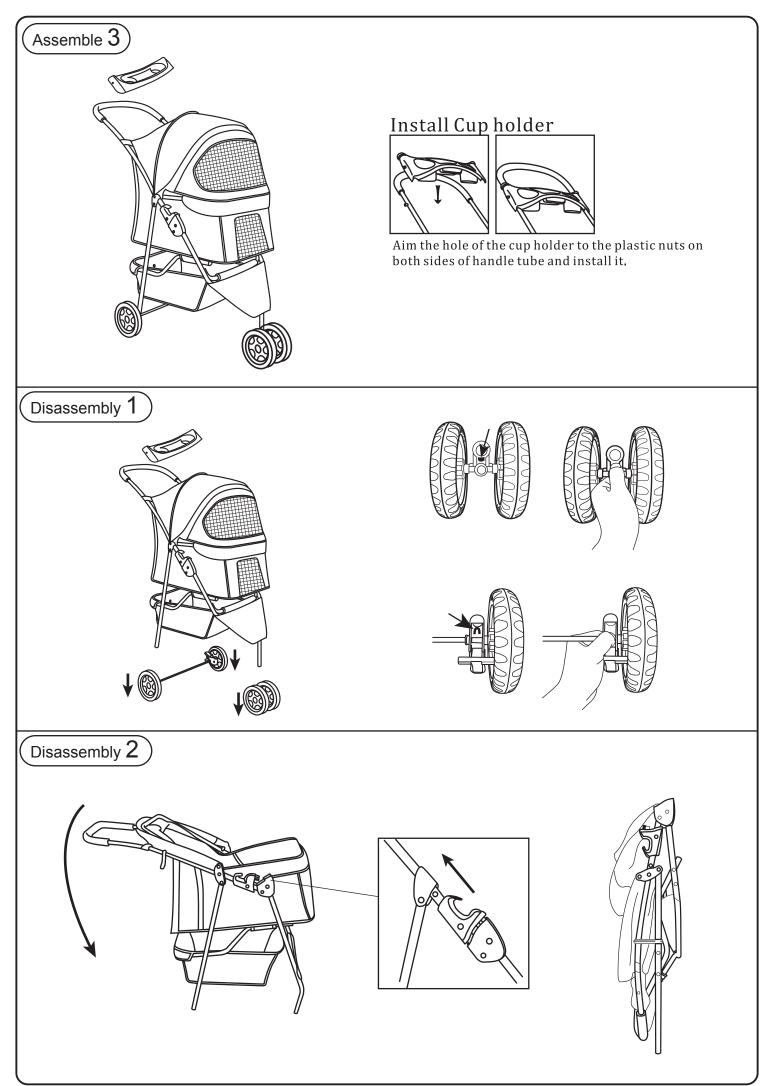

## **Pet Stroller ASSEMBLY INSTRUCTION**



## ADULT ASSEMBLY REQUIRED

Read all instructions before assembly and use. Due to the presence of small parts during assembly, keep out of reach of children untill assembly is complete.











For your pet's safety, always apply the brakes when the pet stroller is stationary.

Lock the rear wheels by simply ply pushing down the brake levers on either side.









## WARNING

- 1.Do not lift up the stroller when the pet is in.
- 2.Never use the stroller on uneven place.
- 3.Never use the stroller near the fire or other dangerous area.
- 4. Must use brakes when you stop moving you stroller.
- 5.Do not put two or more than two pets in one stroller.

6.Do not store or use this stroller in areas exposed to high or low temperature or humidity for a long time.

7.Maximum pet weight for this strollers is 15kgs.