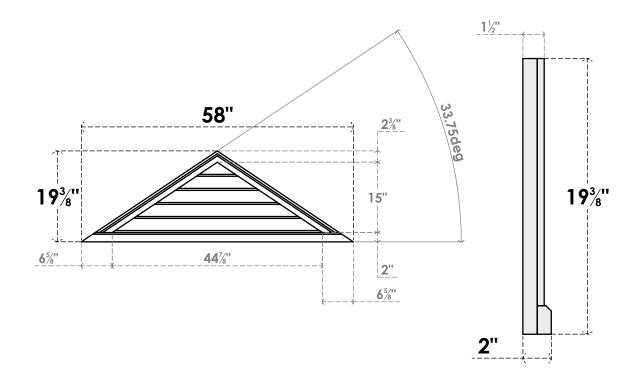

## **GVPTR58X1903SN**

58"W X 19-3/8"H TRIANGLE SURFACE MOUNT PVC GABLE VENT 8/12 PITCH: NON-FUNCTIONAL, W/ 2"W X 2"P BRICKMOULD SILL FRAME

**FRONT** 

SIDE

LOUVER HEIGHT: 3" LOUVER QTY: 5

1. INSTALLATION TO BE COMPLETED IN ACCORDANCE WITH MANUFACTURER'S SPECIFICATIONS. 2. DRAWING MAY NOT BE TO SCALE