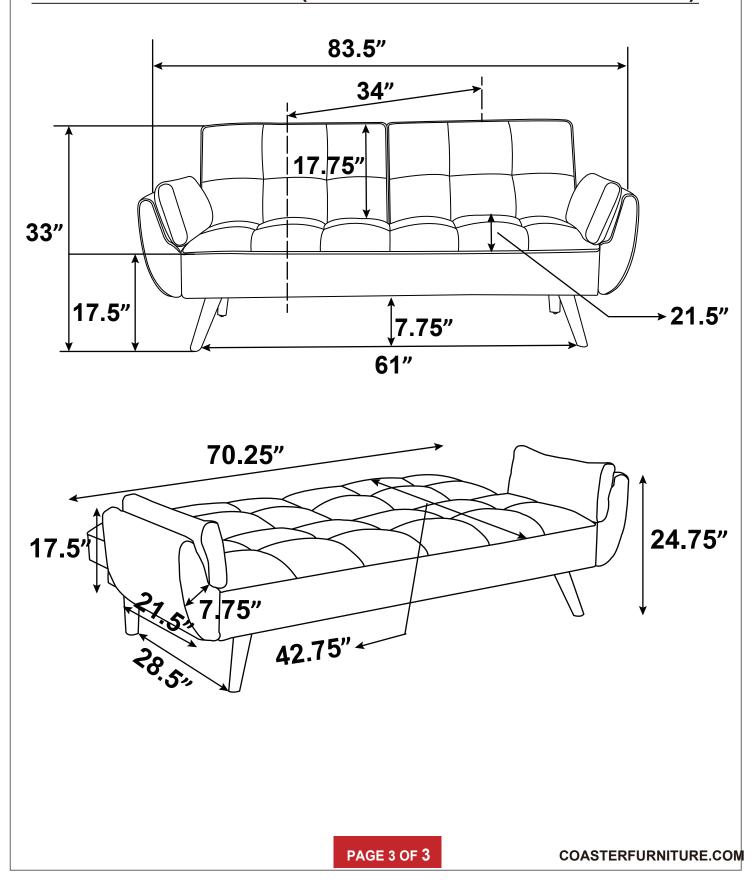

## ITEM: 360096 ASSEMBLY INSTRUCTIONS

PRODUCT DIMENSION (Note: Dimension tolerance ±5%)