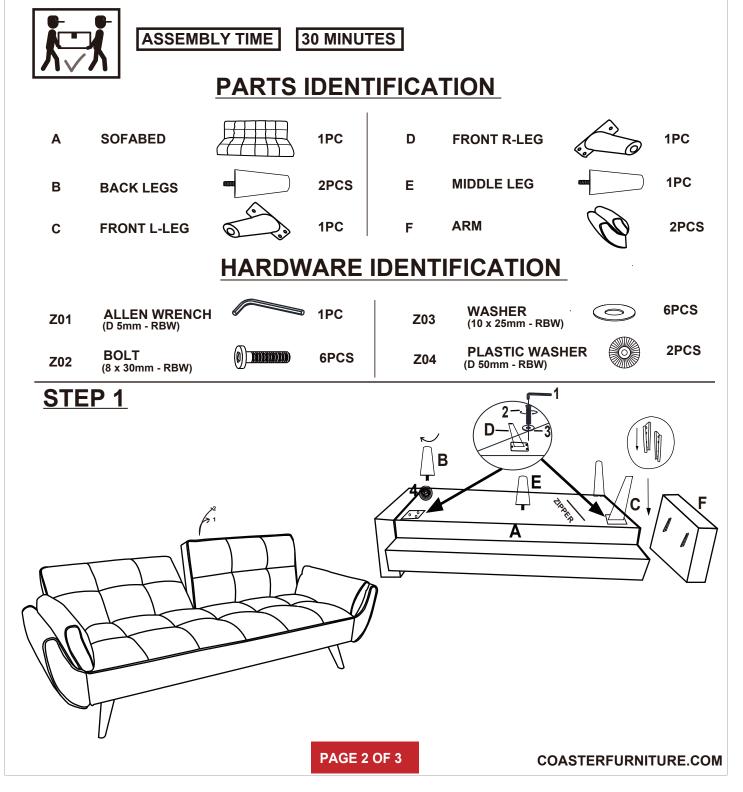

## **ASSEMBLY INSTRUCTIONS**

**ASSEMBLY TIPS:** 

1. Remove hardware from box and sort by size.

2. Please check to see that all hardware and parts are present prior to start of assembly.

- 3. Please follow attached instructions in the same sequence as numbered to assure fast & easy assembly. WARNING!

1. Don't attempt to repair or modify parts that are broken or defective. Please contact the store immediately.

2. This product is for home use only and not intended for commercial establishments.