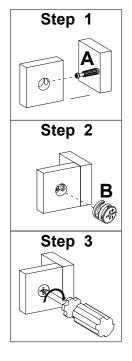

#### **Installation of Cams and Pins**

Step 1-2: Align the plastic part with the mounting hole and press it in. If you can't press it in, loosen the screw counter clockwise or completely remove the screw from the plastic part and try again. Step 3-4: After pressing the plastic part into place, use a screwdriver to tighten the screw clockwise.

Screw the pin into the hole. Set the cams correctly by aligning the head of the cams with the lock pins. Lock the cam by turning the cam head with a screwdriver until it is tightened. Please do not use an electric screwdriver to assemble the unit.