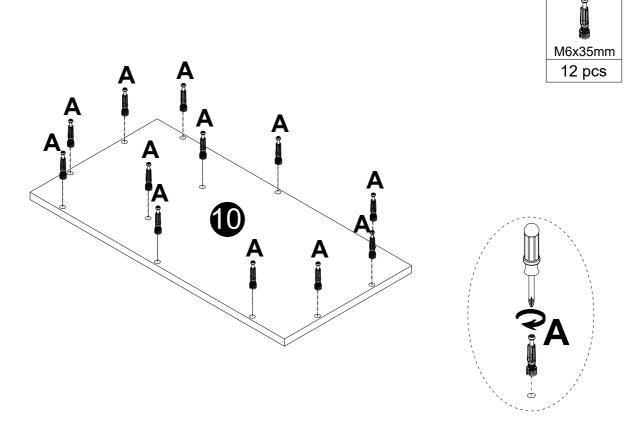

---------|--|
|         |          |       | Screwdriver |  |
| M6x35mm | Ø15x12mm |       | Sciewanivei |  |
| 44 pcs  | 44 pcs   | 6 pcs | 1 pc        |  |

#### **Installation of Cams and Pins**

Step 1-2: Align the plastic part with the mounting hole and press it in. If you can't press it in, loosen the screw counter clockwise or completely remove the screw from the plastic part and try again. Step 3-4: After pressing the plastic part into place, use a screwdriver to tighten the screw clockwise.



Screw the pin into the hole. Set the cams correctly by aligning the head of the cams with the lock pins. Lock the cam by turning the cam head with a screwdriver until it is tightened. Please do not use an electric screwdriver to assemble the unit.



































Α

















С

6 pcs







# Thank you for your support!