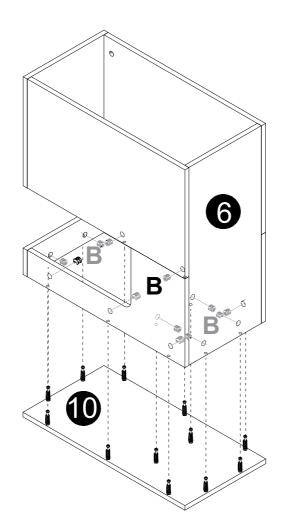

### **Hardware List**

| Α       | В        | С     | D           |  |
|---------|----------|-------|-------------|--|
|         |          |       | Screwdriver |  |
| M6x35mm | Ø15x12mm |       | Sciewanivei |  |
| 44 pcs  | 44 pcs   | 6 pcs | 1 pc        |  |