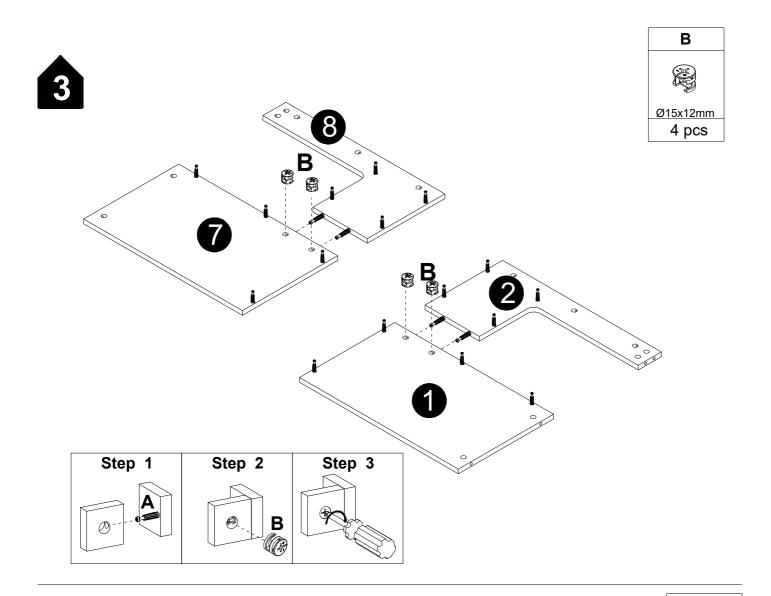

#### **Installation of Cams and Pins**

Step 1-2: Align the plastic part with the mounting hole and press it in. If you can't press it in, loosen the screw counter clockwise or completely remove the screw from the plastic part and try again. Step 3-4: After pressing the plastic part into place, use a screwdriver to tighten the screw clockwise.

Screw the pin into the hole. Set the cams correctly by aligning the head of the cams with the lock pins. Lock the cam by turning the cam head with a screwdriver until it is tightened. Please do not use an electric screwdriver to assemble the unit.