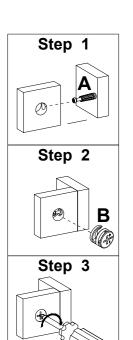

#### **Installation of Cams and Pins**

Step 1-2: Align the plastic part with the mounting hole and press it in. If you can't press it in, loosen the screw counter clockwise or completely remove the screw from the plastic part and try again. Step 3-4: After pressing the plastic part into place, use a screwdriver to tighten the screw clockwise.

Screw the pin into the hole. Set the cams correctly by aligning the head of the cams with the lock pins. Lock the cam by turning the cam head with a screwdriver until it is tightened. Please do not use an electric screwdriver to assemble the unit.