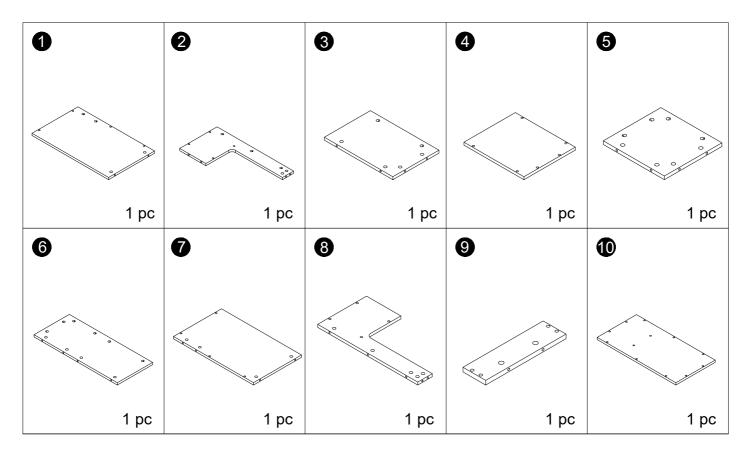

read these instructions and keep them for future reference.
- 2. Check the parts list and confirm everything's there before starting assembly.
- 3. When assembling, put all parts on a soft, smooth surface like a carpet to avoid scratches.
- 4. Don't fully tighten screws until all parts are confirmed in place to avoid misalignment.



We recommend using hand tools for assembly.

If an electric screwdriver is used, reduce power and torque to avoid damage to the product.



#### **AVOID SCRATCHES**

In order to avoid scratching, this furniture should be assembled on a soft surface, such as a rug.







Make sure all parts are included. Most board parts are labeled or stamped on the raw edge. Contact us for a free replacement if you encounter any damaged or missing parts.

## **Parts List**



### **Hardware List**

| Α       | В        | С     | D           |  |
|---------|----------|-------|-------------|--|
|         |          |       | Screwdriver |  |
| M6x35mm | Ø15x12mm |       | Sciewanivei |  |
| 44 pcs  | 44 pcs   | 6 pcs | 1 pc        |  |

#### **Installation of Cams and Pins**

Step 1-2: Align the plastic part with the mounting hole and press it in. If you can't press it in, loosen the screw counter clockwise or completely remove the screw from the plastic part and try again. Step 3-4: After pressing the plastic part into place, use a screwdriver to tighten the screw clockwise.



Screw the pin into the hole. Set the cams correctly by aligning the head of the cams with the lock pins. Lock the cam by turning the cam head with a screwdriver until it is tightened. P