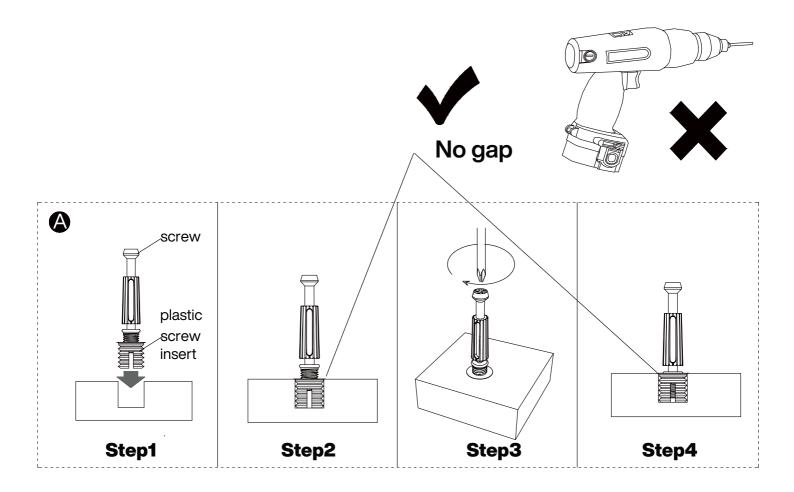

#### **Installation of Cams and Pins**

Step 1-2: Align the plastic part with the mounting hole and press it in. If you can't press it in, loosen the screw counter clockwise or completely remove the screw from the plastic part and try again. Step 3-4: After pressing the plastic part into place, use a screwdriver to tighten the screw clockwise.