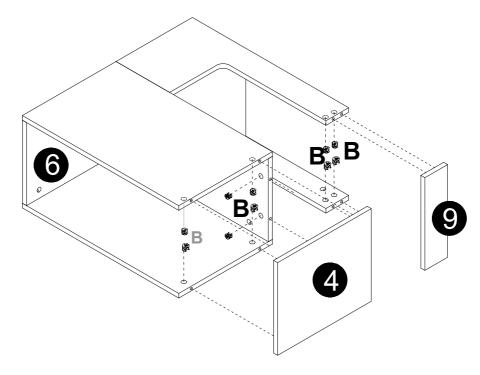

-------------|--|
|         |          |       | Screwdriver |  |
| M6x35mm | Ø15x12mm |       | Sciewanivei |  |
| 44 pcs  | 44 pcs   | 6 pcs | 1 pc        |  |

#### **Installation of Cams and Pins**

Step 1-2: Align the plastic part with the mounting hole and press it in. If you can't press it in, loosen the screw counter clockwise or completely remove the screw from the plastic part and try again. Step 3-4: After pressing the plastic part into place, use a screwdriver to tighten the screw clockwise.



Screw the pin into the hole. Set the cams correctly by aligning the head of the cams with the lock pins. Lock the cam by turning the cam head with a screwdriver until it is tightened. Please do not use an electric screwdriver to assemble the unit.



































Α

















С

6 pcs







# Thank you for your support!