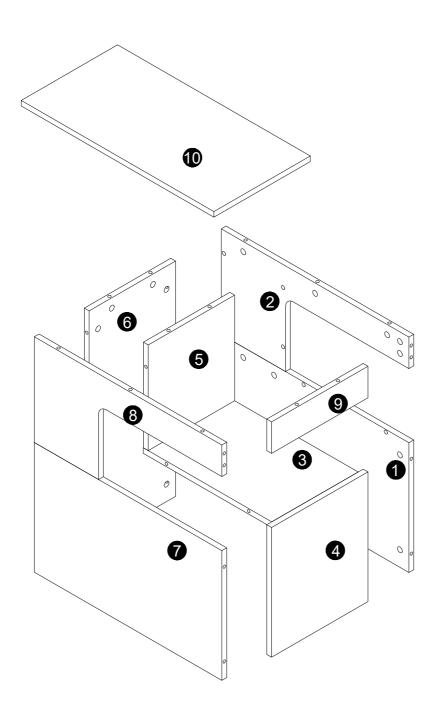

g or damaged parts, we're here to help. Please retain the original packaging and take photos of the packaging and the product, then contact us as soon as possible.

#### Warm Tips

- 1. Carefully read these instructions and keep them for future reference.
- 2. Check the parts list and confirm everything's there before starting assembly.
- 3. When assembling, put all parts on a soft, smooth surface like a carpet to avoid scratches.
- 4. Don't fully tighten screws until all parts are confirmed in place to avoid misalignment.



We recommend using hand tools for assembly.

If an electric screwdriver is used, reduce power and torque to avoid damage to the product.



#### **AVOID SCRATCHES**

In order to avoid scratching, this furniture should be assembled on a soft surface, such as a rug.







Make sure all parts are included. Most board parts are labeled or stamped on the raw edge. Contact us for a free replacement if you encounter any damaged or missing parts.

## **Parts List**



### **Hardware List**

| Α       | В        | С     | D           |  |
|---------|----------|-------|-------------|--|
|         |          |       | Screwdriver |  |
| M6x35mm | Ø15x12mm |       | Sciewanivei |  |
| 44 pcs  | 44 pcs   | 6 pcs | 1 pc        |  |

#### **Installation of Cams and Pins**

Step 1-2: Align the plastic part with the mounting hole and press it in. If you can't press it in, loosen the screw counter clockwise or completely remove the screw from the plastic part and try again. Step 3-4: After pressing the plastic part into place, use a screwdriver to tighten the screw clo