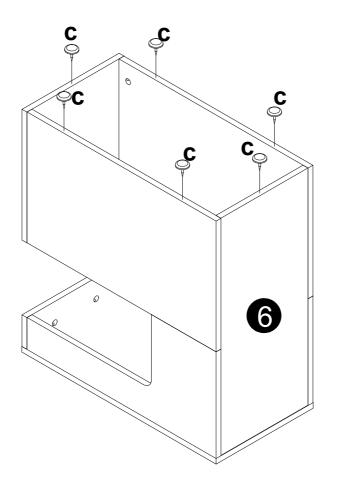

|          |       | Screwdriver |  |
| M6x35mm | Ø15x12mm |       | Sciewanivei |  |
| 44 pcs  | 44 pcs   | 6 pcs | 1 pc        |  |

#### **Installation of Cams and Pins**

Step 1-2: Align the plastic part with the mounting hole and press it in. If you can't press it in, loosen the screw counter clockwise or completely remove the screw from the plastic part and try again. Step 3-4: After pressing the plastic part into place, use a screwdriver to tighten the screw clockwise.



Screw the pin into the hole. Set the cams correctly by aligning the head of the cams with the lock pins. Lock the cam by turning the cam head with a screwdriver until it is tightened. Please do not use an electric screwdriver to assemble the unit.



































Α

















С

6 pcs







# Thank you for your support!