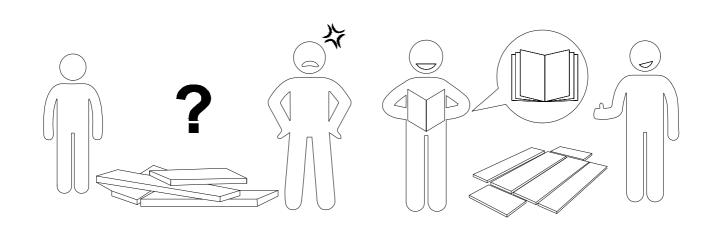

#### Warm Tips

- 1. Carefully read these instructions and keep them for future reference.
- 2. Check the parts list and confirm everything's there before starting assembly.
- 3. When assembling, put all parts on a soft, smooth surface like a carpet to avoid scratches.
- 4. Don't fully tighten screws until all parts are confirmed in place to avoid misalignment.