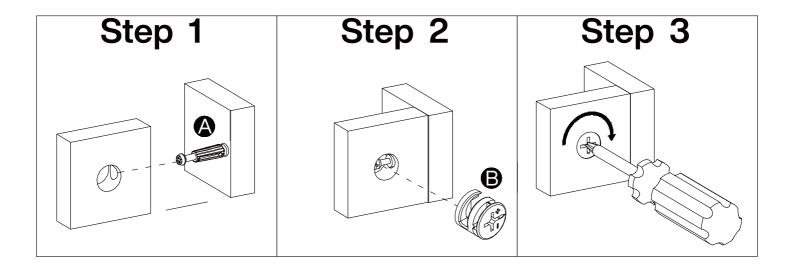

Screw the pin into the hole. Set the cams correctly by aligning the head of the cams with the lock pins. Lock the cam by turning the cam head with a screwdriver until it is tightened. Please do not use an electric screwdriver to assemble the unit.