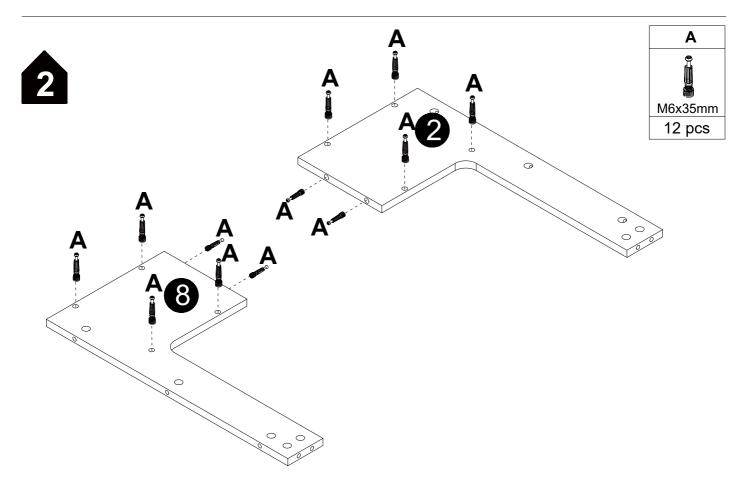

#### **Installation of Cams and Pins**

Step 1-2: Align the plastic part with the mounting hole and press it in. If you can't press it in, loosen the screw counter clockwise or completely remove the screw from the plastic part and try again. Step 3-4: After pressing the plastic part into place, use a screwdriver to tighten the screw clockwise.

Screw the pin into the hole. Set the cams correctly by aligning the head of the cams with the lock pins. Lock the cam by turning the cam head with a screwdriver until it is tightened. Please do not use an electric screwdriver to assemble the unit.