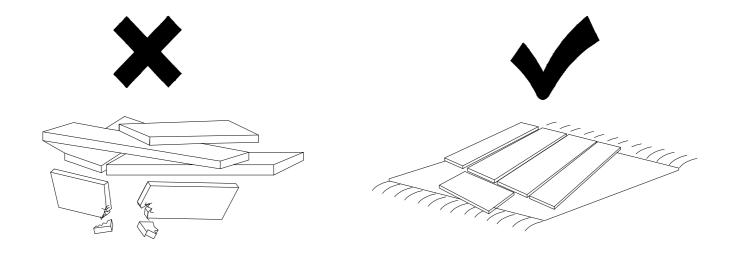

#### **AVOID SCRATCHES**

In order to avoid scratching, this furniture should be assembled on a soft surface, such as a rug.

Make sure all parts are included. Most board parts are labeled or stamped on the raw edge. Contact us for a free replacement if you encounter any damaged or missing parts.