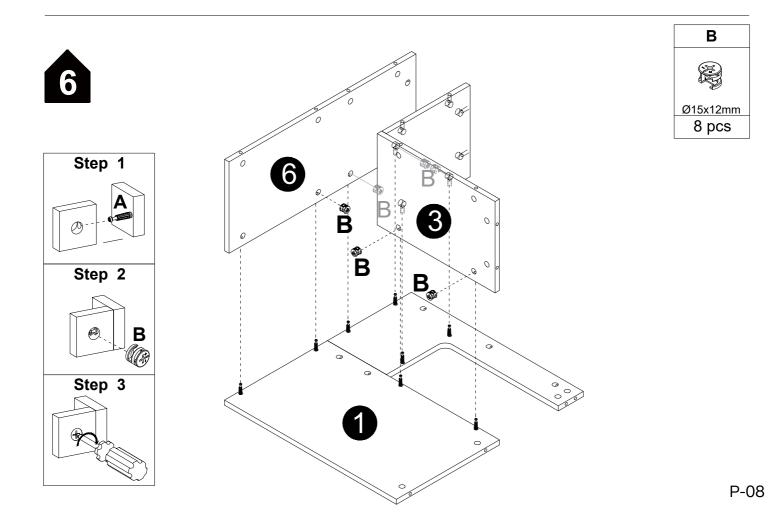

#### **Installation of Cams and Pins**

Step 1-2: Align the plastic part with the mounting hole and press it in. If you can't press it in, loosen the screw counter clockwise or completely remove the screw from the plastic part and try again. Step 3-4: After pressing the plastic part into place, use a screwdriver to tighten the screw clockwise.

Screw the pin into the hole. Set the cams correctly by aligning the head of the cams with the lock pins. Lock the cam by turning the cam head with a screwdriver until it is tightened. Please do not use an electric screwdriver to assemble the unit.