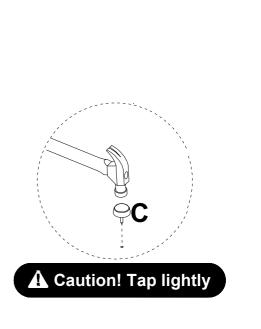

#### **Installation of Cams and Pins**

Step 1-2: Align the plastic part with the mounting hole and press it in. If you can't press it in, loosen the screw counter clockwise or completely remove the screw from the plastic part and try again. Step 3-4: After pressing the plastic part into place, use a screwdriver to tighten the screw clockwise.

Screw the pin into the hole. Set the cams correctly by aligning the head of the cams with the lock pins. Lock the cam by turning the cam head with a screwdriver until it is tightened. Please do not use an electric screwdriver to assemble the unit.

Α

С

6 pcs