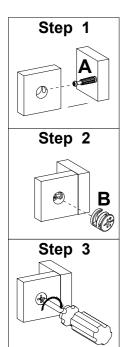

#### **Installation of Cams and Pins**

Step 1-2: Align the plastic part with the mounting hole and press it in. If you can't press it in, loosen the screw counter clockwise or completely remove the screw from the plastic part and try again. Step 3-4: After pressing the plastic part into place, use a screwdriver to tighten the screw clockwise.

Screw the pin into the hole. Set the cams correctly by aligning the head of the cams with the lock pins. Lock the cam by turning the cam head with a screwdriver until it is tightened. Please do not use an electric screwdriver to assemble the unit.