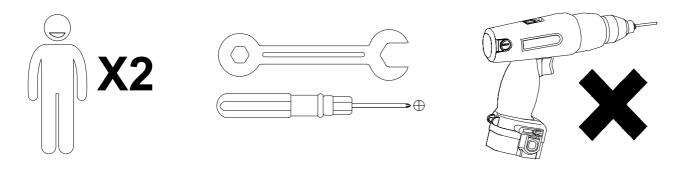

We recommend using hand tools for assembly.

If an electric screwdriver is used, reduce power and torque to avoid damage to the product.