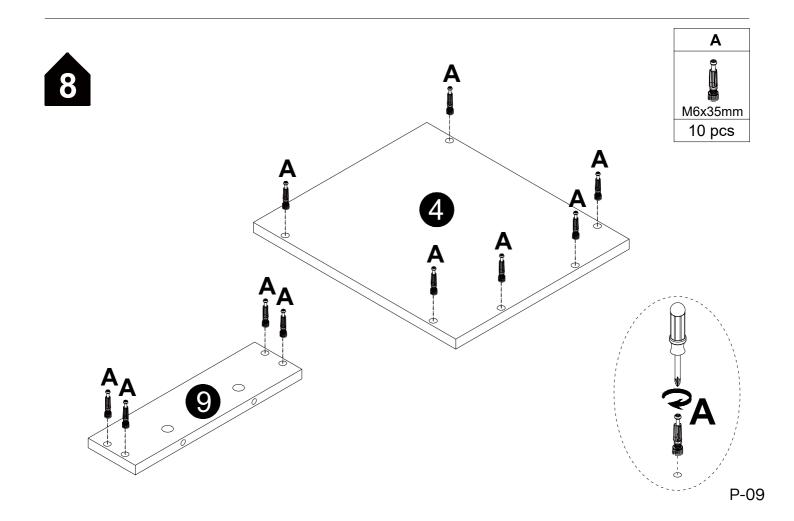

--|-------|-------------|--|
|         |          |       | Screwdriver |  |
| M6x35mm | Ø15x12mm |       | Sciewanivei |  |
| 44 pcs  | 44 pcs   | 6 pcs | 1 pc        |  |

#### **Installation of Cams and Pins**

Step 1-2: Align the plastic part with the mounting hole and press it in. If you can't press it in, loosen the screw counter clockwise or completely remove the screw from the plastic part and try again. Step 3-4: After pressing the plastic part into place, use a screwdriver to tighten the screw clockwise.



Screw the pin into the hole. Set the cams correctly by aligning the head of the cams with the lock pins. Lock the cam by turning the cam head with a screwdriver until it is tightened. Please do not use an electric screwdriver to assemble the unit.



































Α

















С

6 pcs







# Thank you for your support!