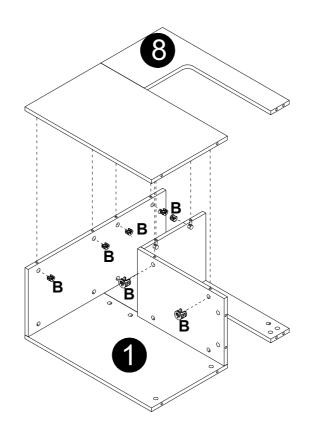

----|-------|-------------|--|
|         |          |       | Screwdriver |  |
| M6x35mm | Ø15x12mm |       | Sciewanivei |  |
| 44 pcs  | 44 pcs   | 6 pcs | 1 pc        |  |

#### **Installation of Cams and Pins**

Step 1-2: Align the plastic part with the mounting hole and press it in. If you can't press it in, loosen the screw counter clockwise or completely remove the screw from the plastic part and try again. Step 3-4: After pressing the plastic part into place, use a screwdriver to tighten the screw clockwise.



Screw the pin into the hole. Set the cams correctly by aligning the head of the cams with the lock pins. Lock the cam by turning the cam head with a screwdriver until it is tightened. Please do not use an electric screwdriver to assemble the unit.



































Α

















С

6 pcs







# Thank you for your support!