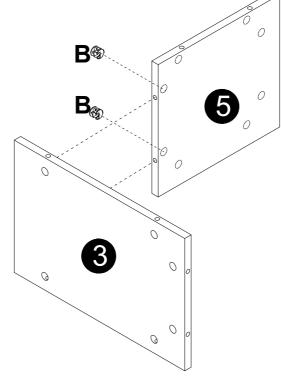

---|----------|-------|-------------|--|
|         |          |       | Screwdriver |  |
| M6x35mm | Ø15x12mm |       | Sciewanivei |  |
| 44 pcs  | 44 pcs   | 6 pcs | 1 pc        |  |

#### **Installation of Cams and Pins**

Step 1-2: Align the plastic part with the mounting hole and press it in. If you can't press it in, loosen the screw counter clockwise or completely remove the screw from the plastic part and try again. Step 3-4: After pressing the plastic part into place, use a screwdriver to tighten the screw clockwise.



Screw the pin into the hole. Set the cams correctly by aligning the head of the cams with the lock pins. Lock the cam by turning the cam head with a screwdriver until it is tightened. Please do not use an electric screwdriver to assemble the unit.



































Α

















С

6 pcs







# Thank you for your support!