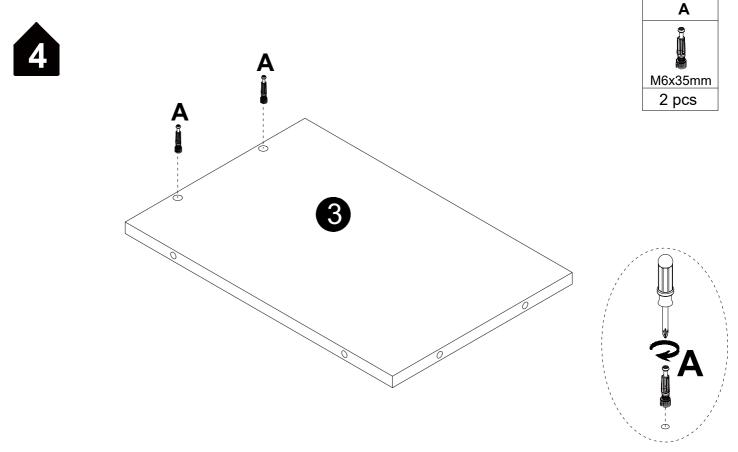

#### **Installation of Cams and Pins**

Step 1-2: Align the plastic part with the mounting hole and press it in. If you can't press it in, loosen the screw counter clockwise or completely remove the screw from the plastic part and try again. Step 3-4: After pressing the plastic part into place, use a screwdriver to tighten the screw clockwise.

Screw the pin into the hole. Set the cams correctly by aligning the head of the cams with the lock pins. Lock the cam by turning the cam head with a screwdriver until it is tightened. Please do not use an electric screwdriver to assemble the unit.