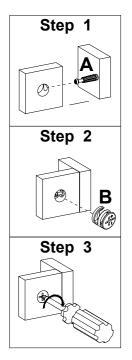

#### **Installation of Cams and Pins**

Step 1-2: Align the plastic part with the mounting hole and press it in. If you can't press it in, loosen the screw counter clockwise or completely remove the screw from the plastic part and try again. Step 3-4: After pressing the plastic part into place, use a screwdriver to tighten the screw clockwise.

Screw the pin into the hole. Set the cams correctly by aligning the head of the cams with the lock pins. Lock the cam by turning the cam head with a screwdriver until it is tightened. Please do not use an electric screwdriver to assemble the unit.