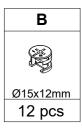

### **Hardware List**

| Α       | В        | С     | D           |  |
|---------|----------|-------|-------------|--|
|         |          |       | Screwdriver |  |
| M6x35mm | Ø15x12mm |       | Sciewanivei |  |
| 44 pcs  | 44 pcs   | 6 pcs | 1 pc        |  |