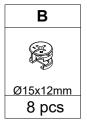

### **Hardware List**

| Α       | В        | С     | D           |  |
|---------|----------|-------|-------------|--|
|         |          |       | Screwdriver |  |
| M6x35mm | Ø15x12mm |       | Sciewanivei |  |
| 44 pcs  | 44 pcs   | 6 pcs | 1 pc        |  |