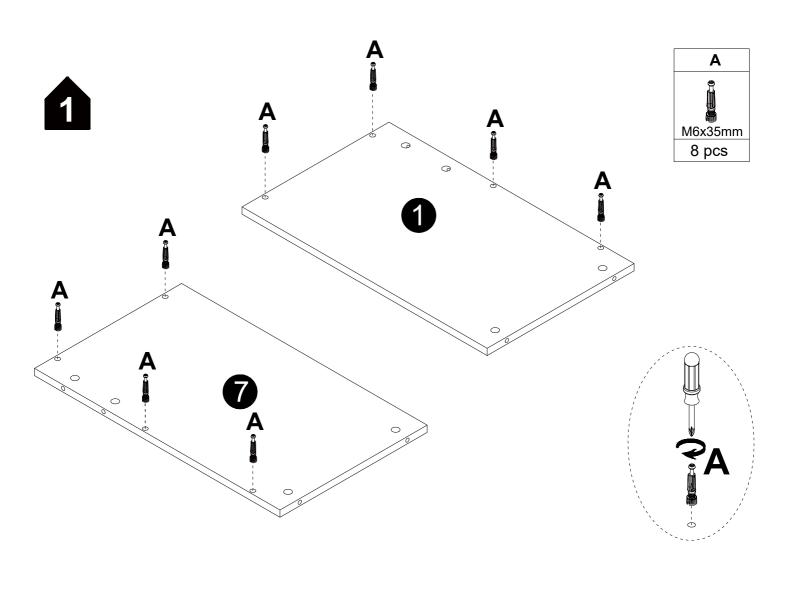

#### **Installation of Cams and Pins**

Step 1-2: Align the plastic part with the mounting hole and press it in. If you can't press it in, loosen the screw counter clockwise or completely remove the screw from the plastic part and try again. Step 3-4: After pressing the plastic part into place, use a screwdriver to tighten the screw clockwise.

Screw the pin into the hole. Set the cams correctly by aligning the head of the cams with the lock pins. Lock the cam by turning the cam head with a screwdriver until it is tightened. Please do not use an electric screwdriver to assemble the unit.