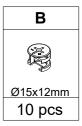

### **Hardware List**

| Α       | В        | С     | D           |  |
|---------|----------|-------|-------------|--|
|         |          |       | Screwdriver |  |
| M6x35mm | Ø15x12mm |       | Sciewanivei |  |
| 44 pcs  | 44 pcs   | 6 pcs | 1 pc        |  |