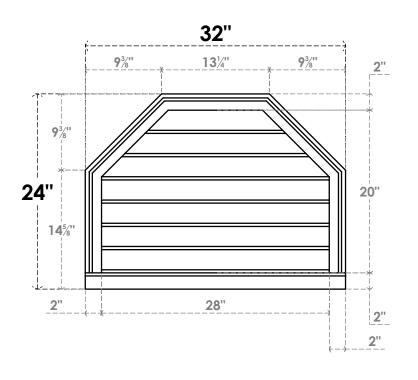

## **GVPOT32X2403SN**

32"W X 24"H OCTAGONAL TOP SURFACE MOUNT PVC GABLE VENT: NON-FUNCTIONAL, W/ 2"W X 2"P BRICKMOULD SILL FRAME

SIDE

LOUVER HEIGHT: 2 7/8" LOUVER QTY: 7

**FRONT** 

1. INSTALLATION TO BE COMPLETED IN ACCORDANCE WITH MANUFACTURER'S SPECIFICATIONS.
2. DRAWING MAY NOT BE TO SCALE