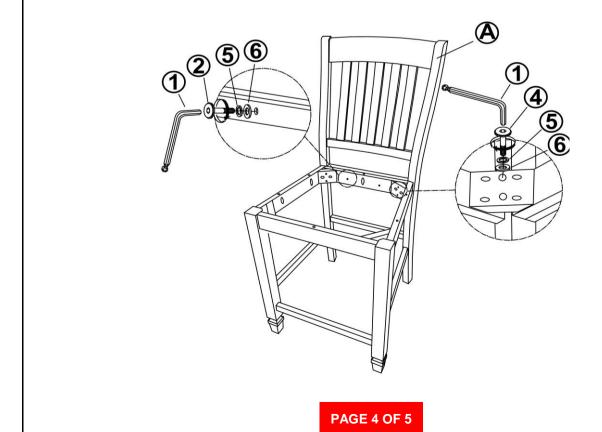

-----|-------|
| 2 | SHORT BOLT<br>(M6 x 40mm - RBW)               | <b>1</b>          | 2PCS  |
| 3 | MEDIUM BOLT<br>(M6 x 60mm - RBW)              |                   | 4PCS  |
| 4 | LONG BOLT<br>(M6 x 70mm - RBW)                |                   | 4PCS  |
| 5 | LOCK WASHER<br>(M6 - RBW)                     |                   | 10PCS |
| 6 | FLAT WASHER<br>(M6 - RBW)                     |                   | 10PCS |
| 7 | SHORT FLAT HEAD<br>SCREW<br>(M4 x 25mm - RBW) | (S)               | 6PCS  |
| 8 | LONG FLAT HEAD<br>SCREW<br>(M4 x 38mm - RBW)  | (S) Marian Marian | 6PCS  |

#### NOTE:

Quantities shown are for one chair.

Phillips head screw driver is required in the assembly process; however, manufacturer does not provide this item.

## ASSEMBLY INSTRUCTIONS STEP 1



## STEP 2



# ASSEMBLY INSTRUCTIONS STEP 3



# STEP 4 COMPLETE







Note: Dimension tolerance ±5%