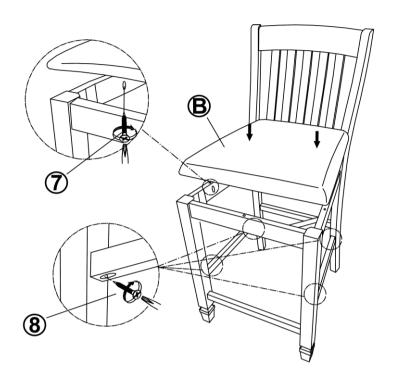

>(M6 x 40mm - RBW)               | <b>1</b>          | 2PCS  |
| 3 | MEDIUM BOLT<br>(M6 x 60mm - RBW)              |                   | 4PCS  |
| 4 | LONG BOLT<br>(M6 x 70mm - RBW)                |                   | 4PCS  |
| 5 | LOCK WASHER<br>(M6 - RBW)                     |                   | 10PCS |
| 6 | FLAT WASHER<br>(M6 - RBW)                     |                   | 10PCS |
| 7 | SHORT FLAT HEAD<br>SCREW<br>(M4 x 25mm - RBW) | (S)               | 6PCS  |
| 8 | LONG FLAT HEAD<br>SCREW<br>(M4 x 38mm - RBW)  | (S) Marian Marian | 6PCS  |

#### NOTE:

Quantities shown are for one chair.

Phillips head screw driver is required in the assembly process; however, manufacturer does not provide this item.

## ASSEMBLY INSTRUCTIONS STEP 1



## STEP 2



# ASSEMBLY INSTRUCTIONS STEP 3



# STEP 4 COMPLETE







Note: Dimension tolerance ±5%