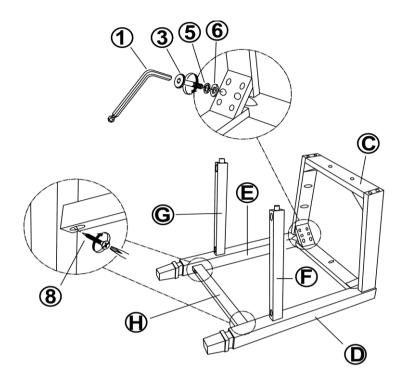

------------------|-------|
| 2 | SHORT BOLT<br>(M6 x 40mm - RBW)               | <b>1</b>          | 2PCS  |
| 3 | MEDIUM BOLT<br>(M6 x 60mm - RBW)              |                   | 4PCS  |
| 4 | LONG BOLT<br>(M6 x 70mm - RBW)                |                   | 4PCS  |
| 5 | LOCK WASHER<br>(M6 - RBW)                     |                   | 10PCS |
| 6 | FLAT WASHER<br>(M6 - RBW)                     |                   | 10PCS |
| 7 | SHORT FLAT HEAD<br>SCREW<br>(M4 x 25mm - RBW) | (S)               | 6PCS  |
| 8 | LONG FLAT HEAD<br>SCREW<br>(M4 x 38mm - RBW)  | (S) Marian Marian | 6PCS  |

#### NOTE:

Quantities shown are for one chair.

Phillips head screw driver is required in the assembly process; however, manufacturer does not provide this item.

## ASSEMBLY INSTRUCTIONS STEP 1



## STEP 2



# ASSEMBLY INSTRUCTIONS STEP 3



# STEP 4 COMPLETE







Note: Dimension tolerance ±5%