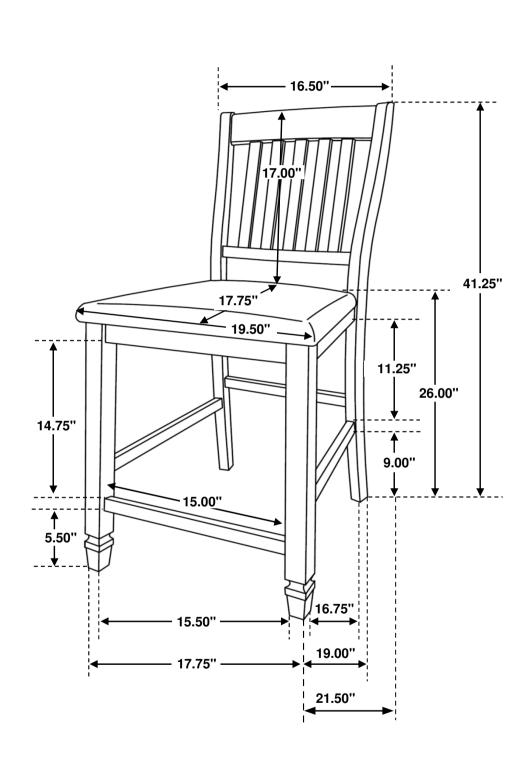

| <b>1</b>          | 2PCS  |
| 3 | MEDIUM BOLT<br>(M6 x 60mm - RBW)              |                   | 4PCS  |
| 4 | LONG BOLT<br>(M6 x 70mm - RBW)                |                   | 4PCS  |
| 5 | LOCK WASHER<br>(M6 - RBW)                     |                   | 10PCS |
| 6 | FLAT WASHER<br>(M6 - RBW)                     |                   | 10PCS |
| 7 | SHORT FLAT HEAD<br>SCREW<br>(M4 x 25mm - RBW) | (S)               | 6PCS  |
| 8 | LONG FLAT HEAD<br>SCREW<br>(M4 x 38mm - RBW)  | (S) Marian Marian | 6PCS  |

#### NOTE:

Quantities shown are for one chair.

Phillips head screw driver is required in the assembly process; however, manufacturer does not provide this item.

## ASSEMBLY INSTRUCTIONS STEP 1



## STEP 2



# ASSEMBLY INSTRUCTIONS STEP 3



# STEP 4 COMPLETE







Note: Dimension tolerance ±5%