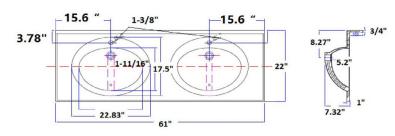

## **SPECIFICATIONS**

Cultured Marble MATERIAL: 100% Silicone TOOLS NEEDED FOR INSTALLATION:

**ASSEMBLED DIMENSIONS:**  $11.09 \text{ in H} \times 61 \text{ in W} \times 22 \text{ in D}$ 

**ASSEMBLED WEIGHT:** 95.68 lbs

NUMBER OF MOUNTING HOLES:

**BOWL MATERIAL:** Cultured Marble

**BACK SPLASH INCLUDED:** Yes NUMBER OF BOWLS: 2

5.63 in  $H \times 12.4$  in  $W \times 18.7$  in D **BOWL DIMENSIONS:** 

**BOWL SHAPE:** Oval SINK THICKNESS: 0.98in **MOUNTING TYPE:** Integrated **OVERFLOW HOLE:** Yes