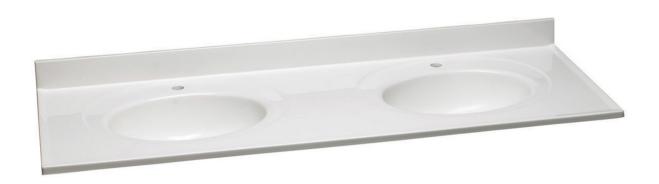

## 61" Cultured Marble Double Vanity Top Solid White

NUMBER OF MOUNTING HOLES:

**BOWL MATERIAL:** Cultured Marble

**BACK SPLASH INCLUDED:** Yes NUMBER OF BOWLS: 2

5.63 in  $H \times 12.4$  in  $W \times 18.7$  in D **BOWL DIMENSIONS:** 

**BOWL SHAPE:** Oval SINK THICKNESS: 0.98in **MOUNTING TYPE:** Integrated **OVERFLOW HOLE:** Yes

**VANITY TOP COLOR:** Solid White

**FAUCET TYPE:** Single Hole

5-Year limited warranty WARRANTY:

**LEGAL FOR SALE IN CALIFORNIA:** 

Yes

TYPE: JOB:

**ORDER CODE:** APPROVALS: