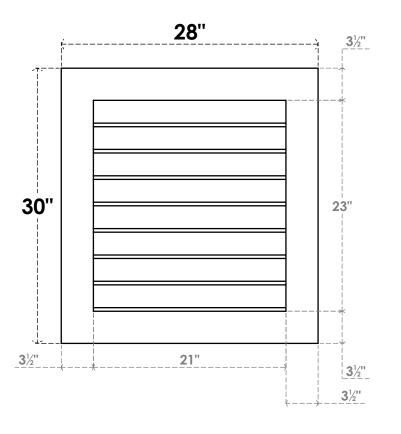

## GVPVE28X3001SN

28"W X 30"H RECTANGLE SURFACE MOUNT PVC GABLE VENT: NON-FUNCTIONAL, W/ 3-1/2"W X 1"P STANDARD FRAME

**FRONT** 

SIDE

LOUVER HEIGHT: 2 7/8"

LOUVER QTY: 8

EKENA MILLWORK 2300 WEST MAIN ST. CLARKSVILLE, TX 75426 TOLL FREE: 866-607-0453 WWW.EKENAMILLWORK.COM