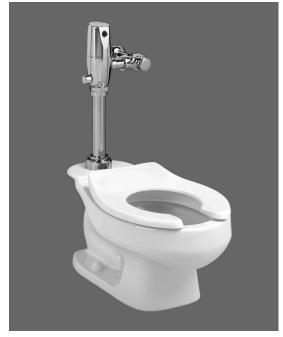

# **Baby DeVoro**™ FloWise® Flushometer Toilet

# Baby DeVoro<sup>™</sup> FloWise® Flushometer Toilet

### **2282.001**

- Floor mount flushometer valve toilet
- Vitreous china
- High Efficiency, Low Consumption. Operates in the range of 1.28 gpf to 1.6 gpf (4.9 Lpf to 6.0 Lpf)
- Meets definition of HET (High Efficiency Toilet) when used with a 1.28 gpf or 1.6/1.1 gpf dual flush valve
- 10-1/4" rim height
- 10" roughing-in
- Elongated siphon action bowl
- Fully glazed trapway
- 1-1/2" inlet spud
- 2 color-matched bolt caps
- ADA and TAS compliant