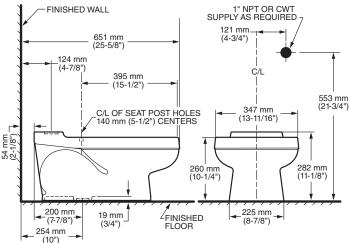

#### **Nominal Dimensions:**

651 x 347 x 282 mm (25-5/8" x 13-11/16" x 11-1/8")

Recommended working pressure – between 25 psi at valve when flushing and 80 psi static

Fixture only, less seat, bolt caps, and flush valve

NOTES:
TO COMPLY WITH AREA CODE GOVERNING THE HEIGHT OF VACUUM BREAKER ON FLUSH VALVE, THE PLUMBER MUST VERIFY DIMENSIONS SHOWN FOR SUPPLY ROUGHING. FLUSH VALVE NOT INCLUDED AND MUST BE ORDERED SEPARATELY

THIS TOILET IS DESIGNED TO ROUGH-IN AT A MINIMUM DIMENSION OF 254MM (10") FROM FINISHED WALL TO C/L

IMPORTANT: Dimensions of fixtures are nominal and may vary within the range of tolerances established by ANSI Standard A112.19.2. These measurements are subject to change or cancellation. No responsibility is assumed for use of superseded or voided pages.