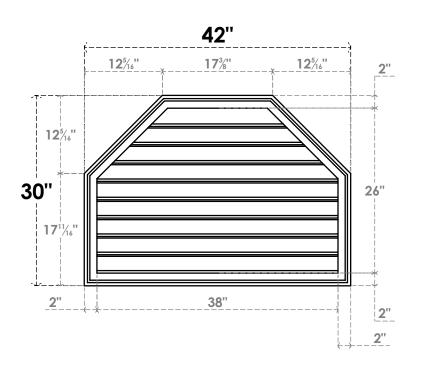

## GVPOT42X3002SF

42"W X 30"H OCTAGONAL TOP SURFACE MOUNT PVC GABLE VENT: FUNCTIONAL, W/ 2"W X 1-1/2"P BRICKMOULD FRAME

**VENTING AREA: 67.97 SQ IN** 

LOUVER HEIGHT: 2 7/8"

LOUVER QTY: 9

**FRONT** 

SIDE

EKENA MILLWORK 2300 WEST MAIN ST. CLARKSVILLE, TX 75426 TOLL FREE: 866-607-0453 WWW.EKENAMILLWORK.COM