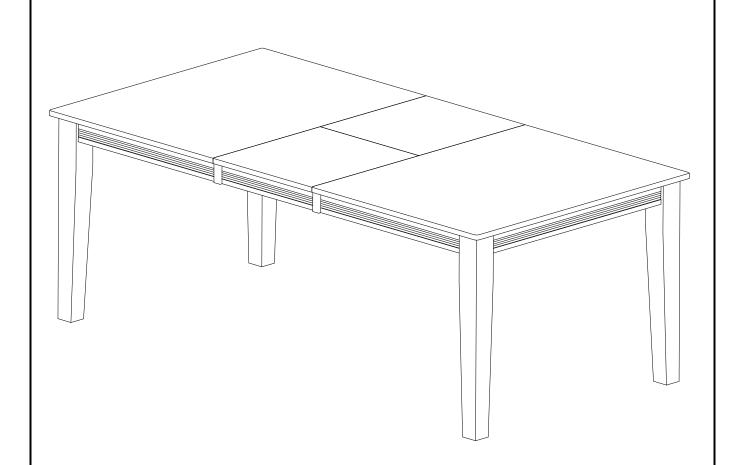

# **ASSEMBLY INSTRUCTIONS**

Description : RECTANGULAR DINING TABLE 40"x78"

Dimension : 40"x(60"/78")x30"H

Cube size : 62.3"x42.3"x6.7"

NW: 112.2 LBS GW: 121 LBS

## STEP 2

Unlock the table top underneath, at two sides. And then pull the table top apart.

RECTANGULAR DINING TABLE 40"x78"