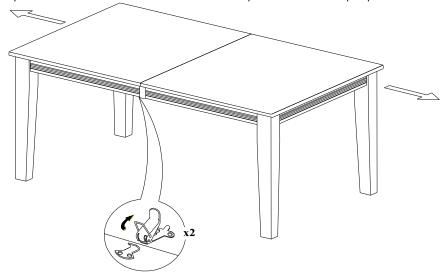

## STEP 2

Unlock the table top underneath, at two sides. And then pull the table top apart.

RECTANGULAR DINING TABLE 40"x78"