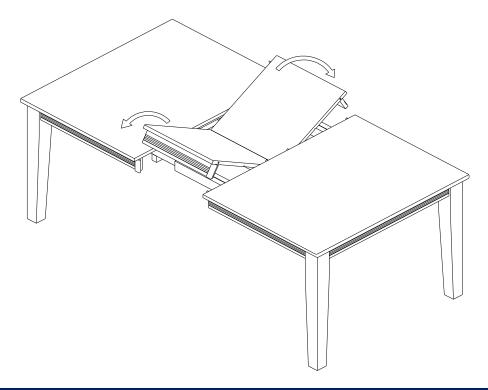

## STEP 3

Place the leaf in the center of the open table top. Push the table top closed.