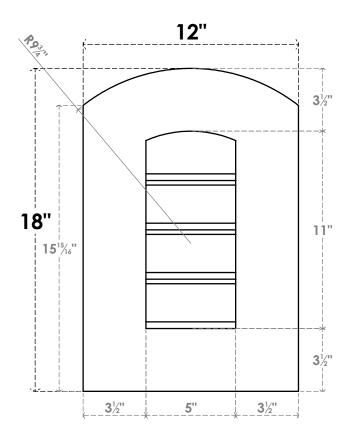

## GVPAR12X1801SF

12"W X 18"H ARCH TOP SURFACE MOUNT PVC GABLE VENT: FUNCTIONAL, W/ 3-1/2"W X 1"P STANDARD FRAME

**FRONT** 

SIDE

**VENTING AREA: 3.75 SQ IN** LOUVER HEIGHT: 2 3/4"

LOUVER QTY: 4

EKENA MILLWORK 2300 WEST MAIN ST. CLARKSVILLE, TX 75426 TOLL FREE: 866-607-0453 WWW.EKENAMILLWORK.COM