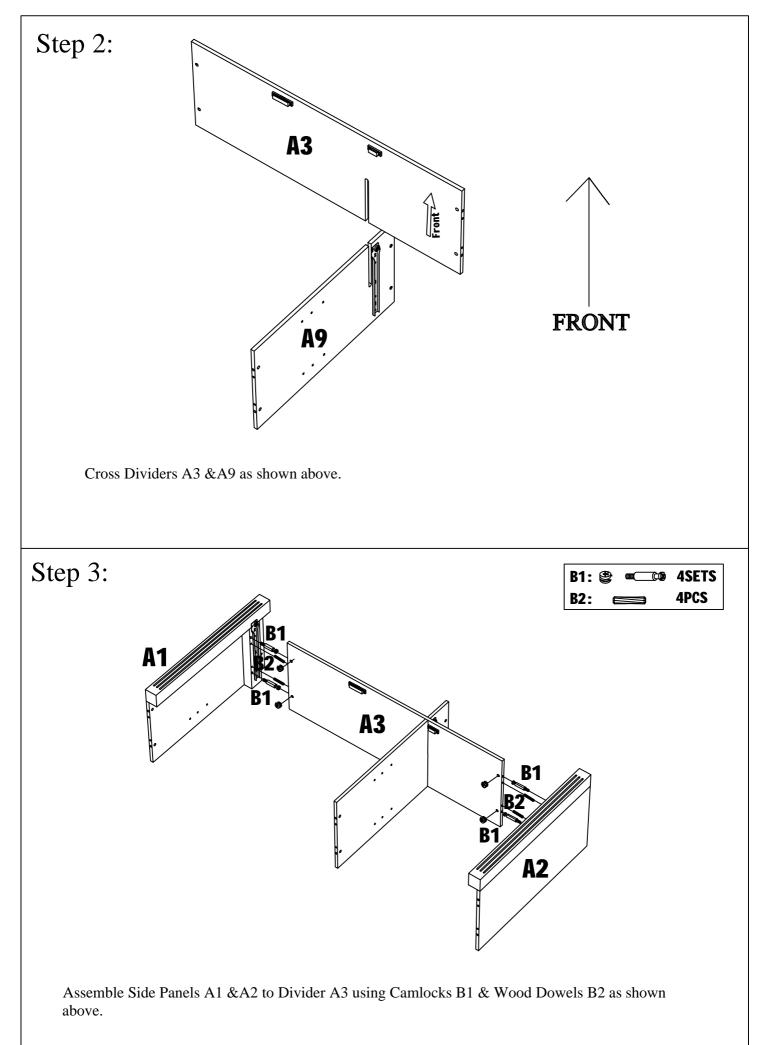

# Hardware List

Note: Holes are pre-drilled.

Page 4 of 10

Page 5 of 10

Page 6 of 10

Page 7 of 10

1). Assemble Drawer Side Panels A13 & A14 to Drawer Back Panel A15 using Screws B4.

2). Insert Drawer Bottom Panel A16 into the grooves on Drawer Side Panels A13 & A14 and Drawer Back Panel A15.