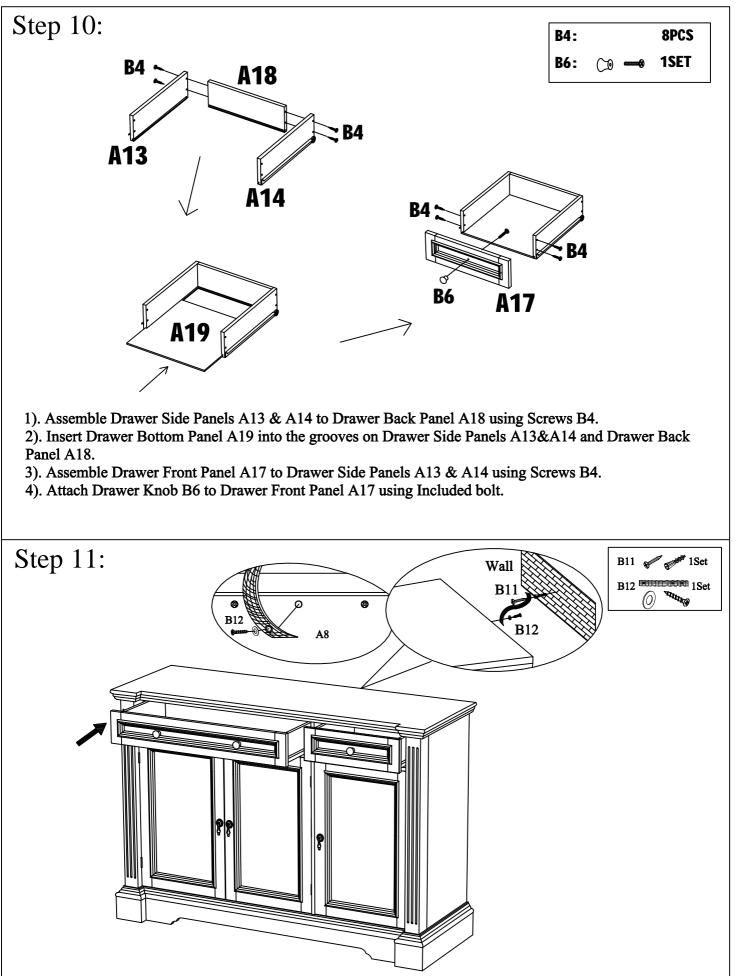

# Hardware List

Note: Holes are pre-drilled.

Page 4 of 10

Page 5 of 10

Page 6 of 10

Page 7 of 10

1). Assemble Drawer Side Panels A13 & A14 to Drawer Back Panel A15 using Screws B4.

2). Insert Drawer Bottom Panel A16 into the grooves on Drawer Side Panels A13 & A14 and Drawer Back Panel A15.

3). Assemble Drawer Front Panel A12 to Drawer Side Panels A13 & A14 using Screws B4.

4). Attach Drawer Knob B6 to Drawer Front Panel A12 using Included bolt.

1). Insert Drawers into the console table as shown above.

2). For your safety, please attached this table to the wall by Anchor with screw B11 and Anti-tip kit B12.

Page 9 of 10