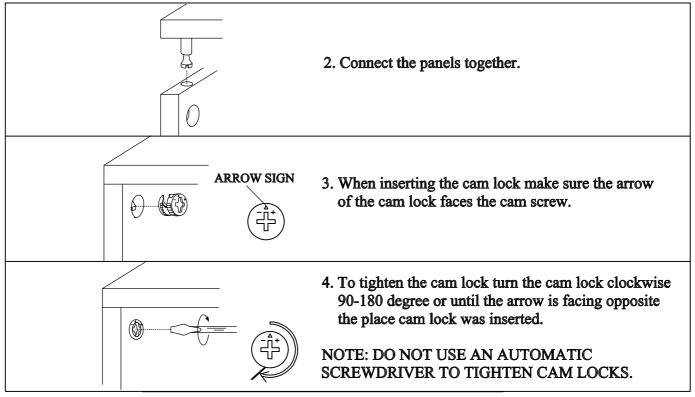

- We recommend that where possible you allow sufficient space to assemble the item as close as possible to the place where it will be once assembled.
- For the protection of your furniture we recommend that the product is placed on protected surfaces during assembly to prevent any damage.
- During assembly do not over tighten, as this may damage the product.
- Please ensure you retain all the product packaging until the item completely assembled.
- Please periodically check all fittings and re-tighten as necessary.
- Please never allow any liquids to remain on your furniture as absorption can cause the wood to warp or finish to de-laminate.
- It is recommended that this item should be assembled by two adults.

## To insert a cam lock: (Please read below instructions before assembling)





#### Note:

- Read these instructions carefully before assembling.
- Tools required : Phillips screwdriver, flat screwdriver.
- Find a clean, smooth area on which to work, such as a carpet, in order to avoid scratching the wood surfaces.
- Wait to dispose of the packing material until assembly is complete and all parts and hardware are accounted for.
- Two or more people might be required for assembly.



# Hardware List



Note: Holes are pre-drilled.

Page 4 of 10



Page 5 of 10



Page 6 of 10



Page 7 of 10



1). Assemble Drawer Side Panels A13 & A14 to Drawer Back Panel A15 using Screws B4.

2). Insert Drawer Bottom Panel A16 into the grooves on Drawer Side Panels A13 & A14 and Drawer Back Panel A15.

3). Assemble Drawer Front Panel A12 to Drawer Side Panels A13 & A14 using Screw