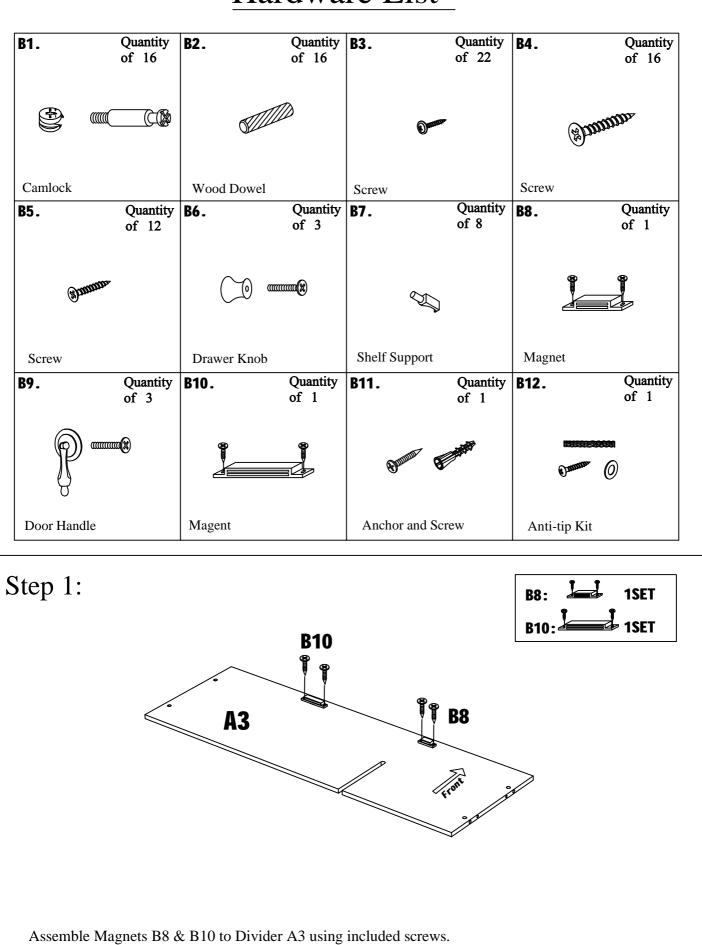

# Hardware List

Note: Holes are pre-drilled.

Page 4 of 10

Page 5 of 10

Page 6 of 10

Page 7 of 10

1). Assemble Drawer Side Panels A13 & A14 to Drawer Back Panel A15 using Screws B4.

2). Insert Drawer Bottom Panel A16 into the grooves on Drawer Side Panels A13 & A14 and Drawer Back Panel A15.