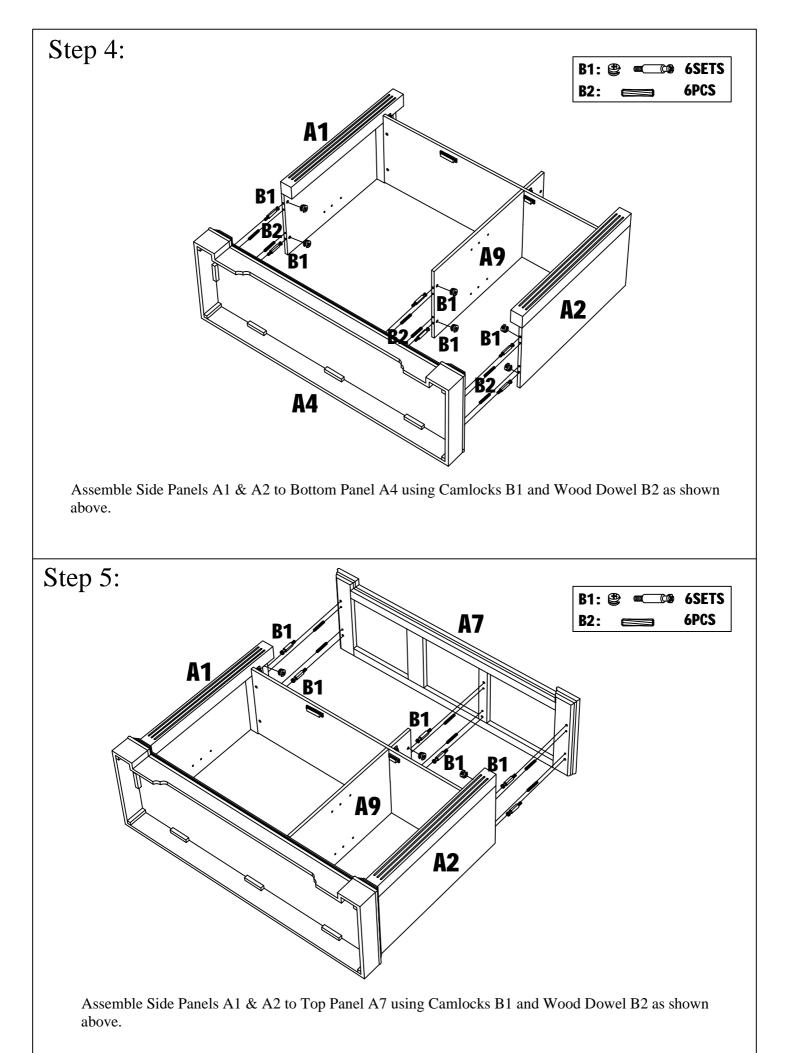

# Hardware List

Note: Holes are pre-drilled.

Page 4 of 10

Page 5 of 10

Page 6 of 10

Page 7 of 10

1). Assemble Drawer Side Panels A13 & A14 to Drawer Back Panel A15 using Screws B4.

2). Insert Drawer Bottom Panel A16 into the grooves on Drawer Side Panels A13 & A14 and Drawer Back Panel A15.