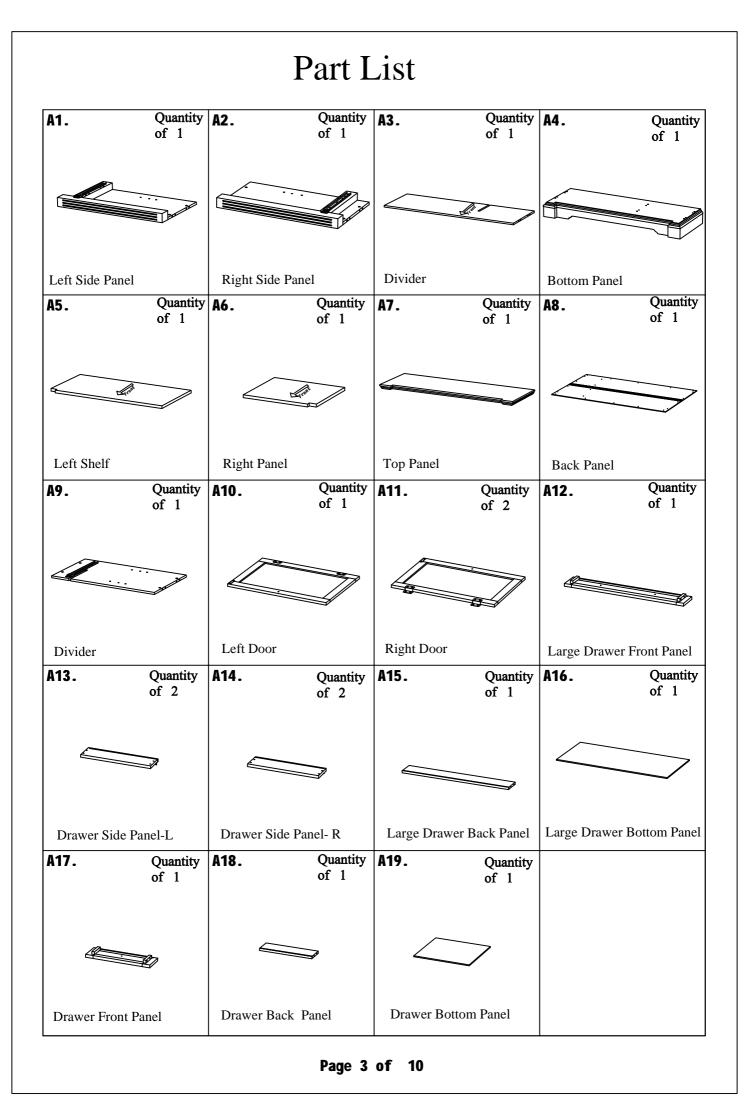

# Hardware List

Note: Holes are pre-drilled.

Page 4 of 10

Page 5 of 10

Page 6 of 10

Page 7 of 10

1). Assemble Drawer Side Panels A13 & A14 to Drawer Back Panel A15 using Screws B4.

2). Insert Drawer Bottom Panel A16 into the grooves on Drawer Side Panels A13 & A14 and Drawer Back Panel A15.

3). Assemble Drawer Front Panel A12 to Drawer Side Panels A13 & A14 using Screws B4.

4). Attach Drawer Knob B6 to Drawer Front Panel A12 using Included bolt.

1). Insert Drawers into the console table as shown above.