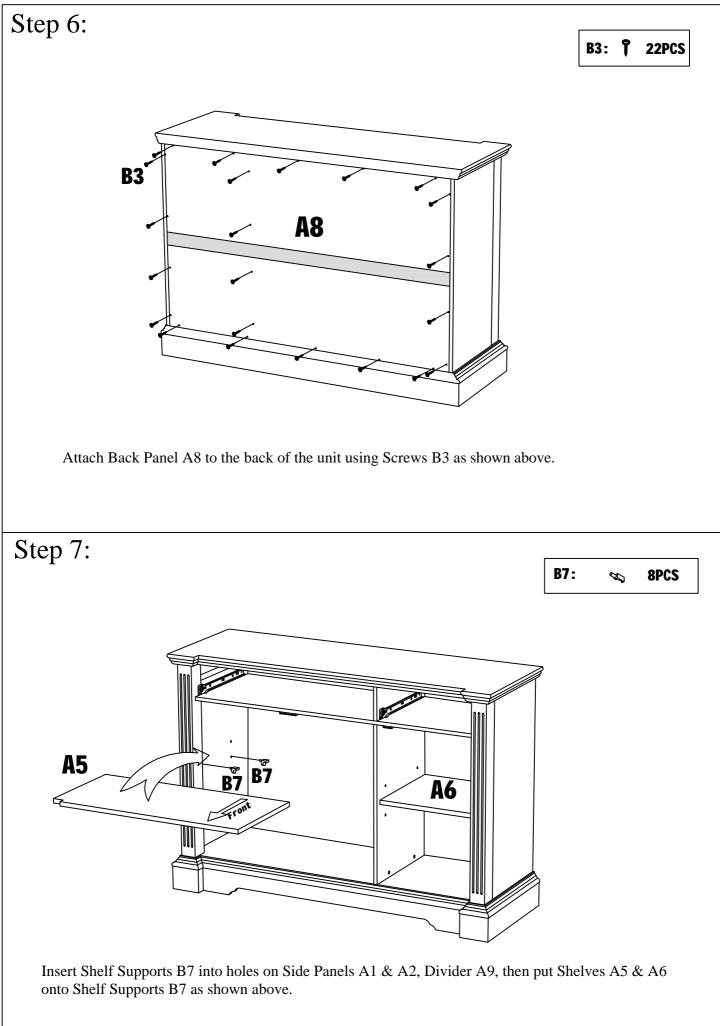

# Hardware List

Note: Holes are pre-drilled.

Page 4 of 10

Page 5 of 10

Page 6 of 10

Page 7 of 10

1). Assemble Drawer Side Panels A13 & A14 to Drawer Back Panel A15 using Screws B4.

2). Insert Drawer Bottom Panel A16 into the grooves on Drawer Side Panels A13 & A14 and Drawer Back Panel A15.