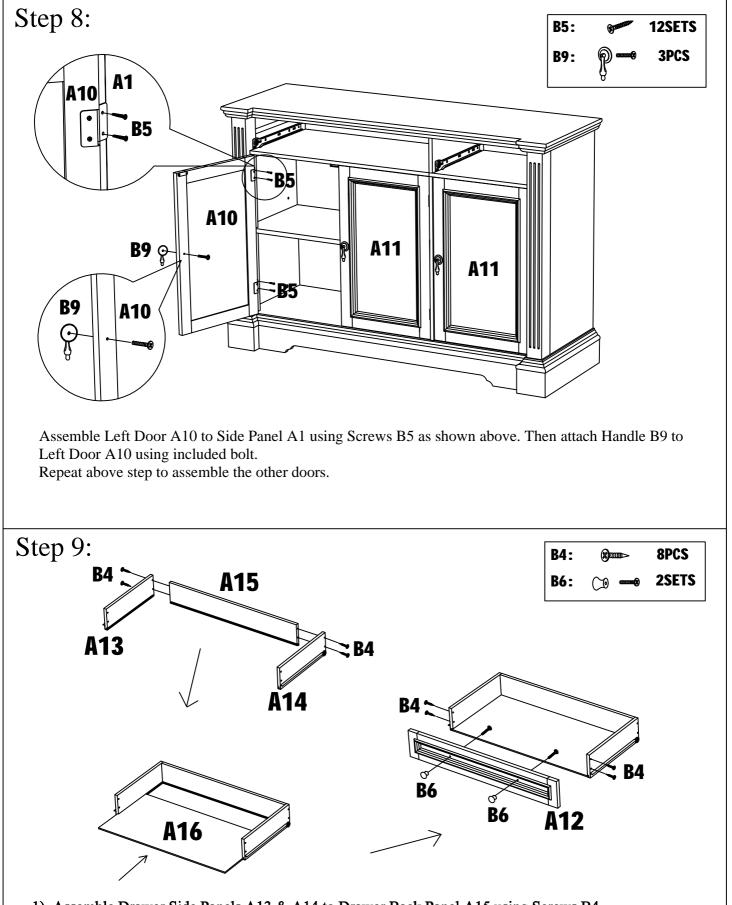

# Hardware List

Note: Holes are pre-drilled.

Page 4 of 10

Page 5 of 10

Page 6 of 10

Page 7 of 10

1). Assemble Drawer Side Panels A13 & A14 to Drawer Back Panel A15 using Screws B4.

2). Insert Drawer Bottom Panel A16 into the grooves on Drawer Side Panels A13 & A14 and Drawer Back Panel A15.

3). Assemble Drawer Front Panel A12 to Drawer Side Panels A13 & A14 using Screws B4.

4). Attach Drawer Knob B6 to Drawer Front Panel A12 using Included bolt.

1). Insert Drawers into the console table as shown above.