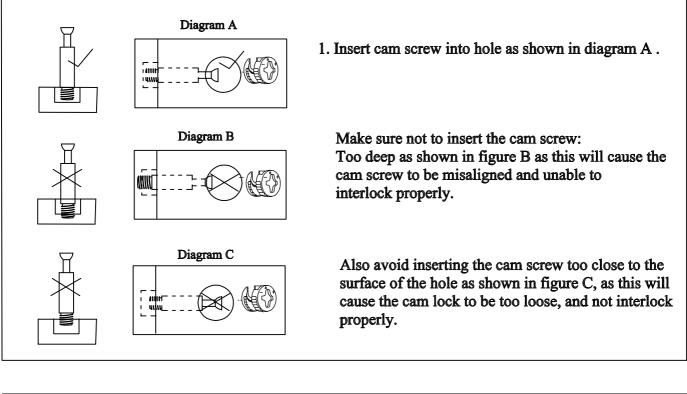

p.
- We recommend that where possible you allow sufficient space to assemble the item as close as possible to the place where it will be once assembled.
- For the protection of your furniture we recommend that the product is placed on protected surfaces during assembly to prevent any damage.
- During assembly do not over tighten, as this may damage the product.
- Please ensure you retain all the product packaging until the item completely assembled.
- Please periodically check all fittings and re-tighten as necessary.
- Please never allow any liquids to remain on your furniture as absorption can cause the wood to warp or finish to de-laminate.
- It is recommended that this item should be assembled by two adults.

## To insert a cam lock: (Please read below instructions before assembling)





#### Note:

- Read these instructions carefully before assembling.
- Tools required : Phillips screwdriver, flat screwdriver.
- Find a clean, smooth area on which to work, such as a carpet, in order to avoid scratching the wood surfaces.
- Wait to dispose of the packing material until assembly is complete and all parts and hardware are accounted for.
- Two or more people might be required for assembly.



# Hardware List



Note: Holes are pre-drilled.

Page 4 of 10



Page 5 of 10



Page 6 of 10



Page 7 of 10



1). Assemble Drawer Side Panels A13 & A14 to Drawer Back Panel A15 using Screws B4.

2). Insert Drawer Bottom Panel A16 into the grooves on Drawer Side Panels A13 & A14 and Drawer Back Panel A15.

3). Assemble Drawer Front Panel A12 to Drawer Side Panels A13 & A14 using Scr