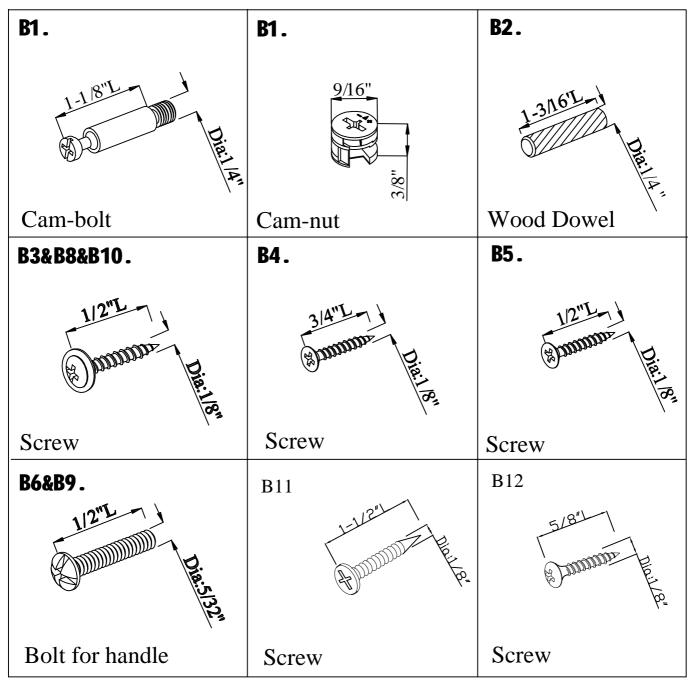

all parts and hardware are accounted for.
- Two or more people might be required for assembly.



# Hardware List



Note: Holes are pre-drilled.

Page 4 of 10



Page 5 of 10



Page 6 of 10



Page 7 of 10



1). Assemble Drawer Side Panels A13 & A14 to Drawer Back Panel A15 using Screws B4.

2). Insert Drawer Bottom Panel A16 into the grooves on Drawer Side Panels A13 & A14 and Drawer Back Panel A15.

3). Assemble Drawer Front Panel A12 to Drawer Side Panels A13 & A14 using Screws B4.

4). Attach Drawer Knob B6 to Drawer Front Panel A12 using Included bolt.



1). Insert Drawers into the console table as shown above.

2). For your safety, please attached this table to the wall by Anchor with screw B11 and Anti-tip kit B12.

Page 9 of 10

## APPENDIX: Dimension of Hardwares in this AI.