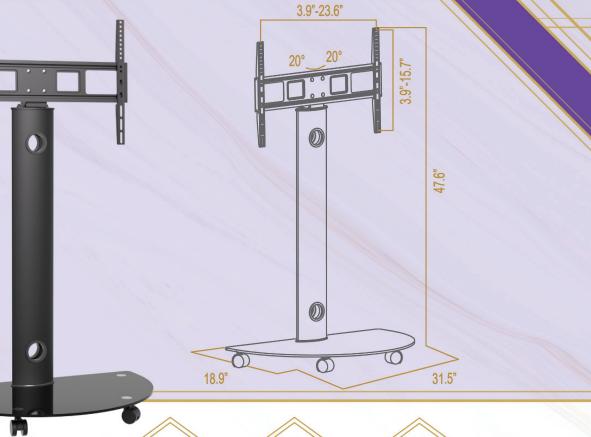

## MOBILE TV STAND

A secure & easy to install, and move around

- Fits Most 32-72" TVs Weighing up to 88lbs (40kg)
- Compatible with VESA Patterns Between 100x100 and 600x400.
- Swivel Range ±20°
- Built-in Cable Management System
- Solid All-metal Construction Tested with Four Times the Recommended Weight Limits
- A Locking Mechanism Ensure your TVs Safety when Moving Around the Room
- Ready to Install with all Hardware Included
- Additional TV Safety Kit Included