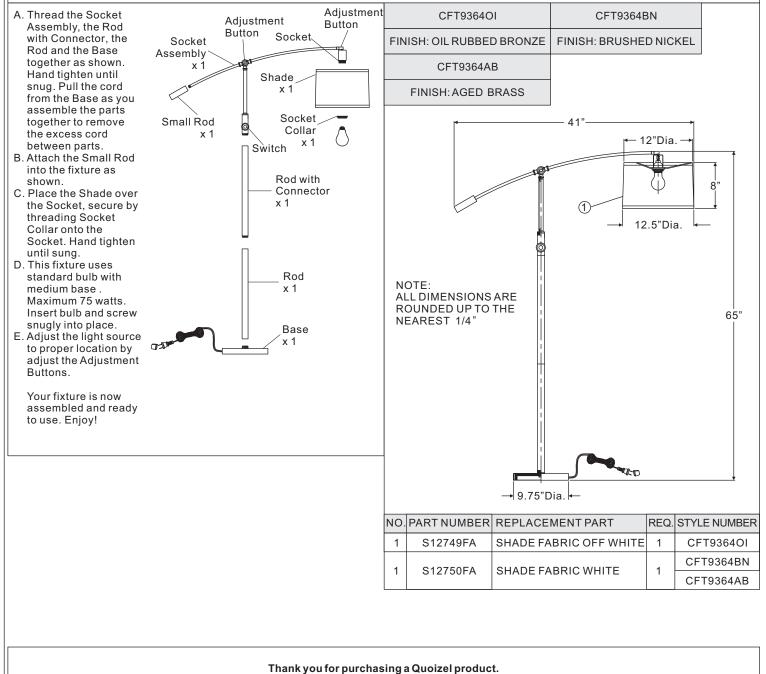

## **Assembly Instruction**

Please go tor product cleaning tips. Go to the **Care + Maintenance** selection. **Tools Required:** None.

Light Source: (1)A19 Medium Base 75W bulb Maximum, bulb not included.

Estimated Assembly Time: 15-20 minutes

**Preparation:** Identify and inspect all parts before beginning installation. Check package content list and diagrams below to be sure all parts are present. If any parts are missing or damaged, do not attempt to assemble, install, or operate the fixture. Contact customer service for replacement parts.