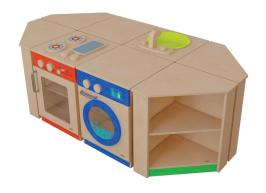

### Overview

Role playing is essential to developing early childhood skills for learning, coping, and social interaction. Children learn to share, express their needs, and resolve conflicts which will serve them well throughout their lives. This wooden modular kitchen set is comprised of 9 different units that can be configured in multiple ways to fit your space.

### Skills

- Social Skills
- Emotion Control
- Sharing and Taking Turns

Hercules Commercial Grade Wooden Children's Kitchen Stove

MK-ME03522-GG

Hercules Commercial Grade Wooden Children's Kitchen Sink

MK-ME03515-GG

Hercules Commercial Grade Wooden Children's Kitchen Refrigerator

MK-ME03508-GG

Hercules Commercia I Grade Wooden Children's Washing Machine

MK-ME03546-GG

Hercules Commercial Grade Wooden Children's Kitchen Cabinet with 2 Shelf Storage MK-ME03539-GG

Hercules Commercial Grade 2 Tier Wooden Children's Kitchen Corner Storage MK-ME03553-GG

Hercules Commercial Grade Wooden Children's Recycling Station MK-ME17154-GG

Hercules Commercial Grade Wooden Children's Kitchen Cabinet with Microwave MK-ME10292-GG