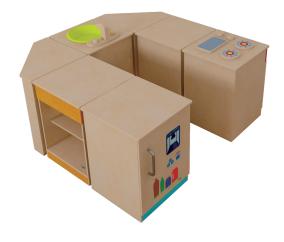

### Overview

Role playing is essential to developing early childhood skills for learning, coping, and social interaction. Children learn to share, express their needs, and resolve conflicts which will serve them well throughout their lives. This wooden modular kitchen set is comprised of 9 different units that can be configured in multiple ways to fit your space.

### Skills

- Social Skills
- Emotion Control
- Sharing and Taking Turns

Hercules Commercial Grade Wooden Children's Kitchen Stove

MK-ME03522-GG

Hercules Commercial Grade Wooden Children's Kitchen Sink

MK-ME03515-GG

Hercules Commercial Grade Wooden Children's Kitchen Refrigerator

MK-ME03508-GG

Hercules Commercia I Grade Wooden Children's Washing Machine

MK-ME03546-GG

Hercules Commercial Grade Wooden Children's Kitchen Cabinet with 2 Shelf Storage MK-ME03539-GG

Hercules Commercial Grade 2 Tier Wooden Children's Kitchen Corner Storage MK-ME03553-GG

Hercules Commercial Grade Wooden Children's Recycling Station MK-ME17154-GG

Hercules Commercial Grade Wooden Children's Kitchen Cabinet with Microwave MK-ME10292-GG