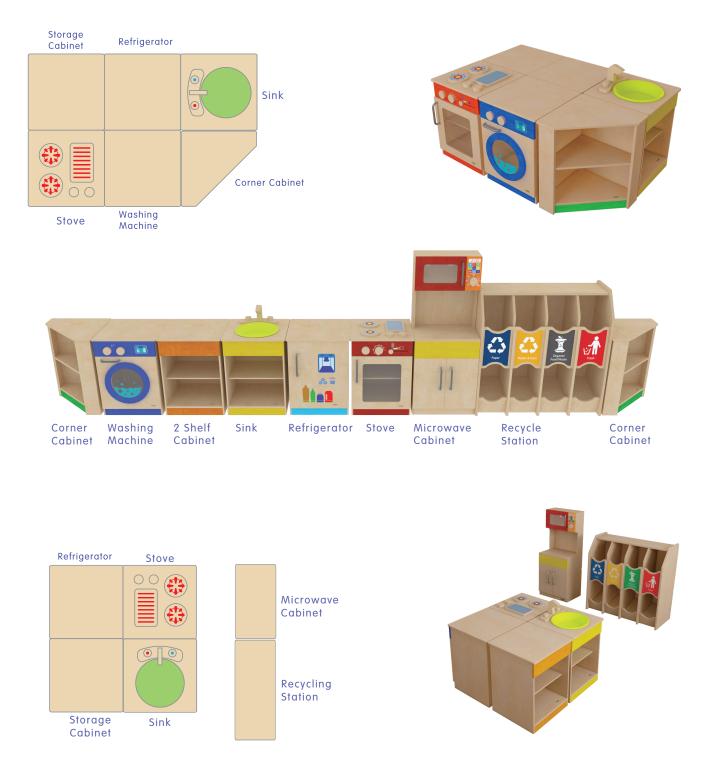

### Overview

Role playing is essential to developing early childhood skills for learning, coping, and social interaction. Children learn to share, express their needs, and resolve conflicts which will serve them well throughout their lives. This wooden modular kitchen set is comprised of 9 different units that can be configured in multiple ways to fit your space.

### Skills

- Social Skills
- Emotion Control
- Sharing and Taking Turns

Hercules Commercial Grade Wooden Children's Kitchen Stove

MK-ME03522-GG

Hercules Commercial Grade Wooden Children's Kitchen Sink

MK-ME03515-GG

Hercules Commercial Grade Wooden Children's Kitchen Refrigerator

MK-ME03508-GG

Hercules Commercia I Grade Wooden Children's Washing Machine

MK-ME03546-GG

Hercules Commercial Grade Wooden Children's Kitchen Cabinet with 2 Shelf Storage MK-ME03539-GG

Hercules Commercial Grade 2 Tier Wooden Children's Kitchen Corner Storage MK-ME03553-GG

Hercules Commercial Grade Wooden Children's Recycling Station MK-ME17154-GG

Hercules Commercial Grade Wooden Children's Kitchen Cabinet with Microwave MK-ME10292-GG

### Multiple Configurations Modular units let you re-imagine your space again and again.

We take pride in our play, products and planet. All of our materials are ethically sourced and constructed of premium-grade wood materials including natural European beechwood and engineered wood from New Zealand. Other environmentally-friendly materials, like non-toxic water-based colors, soy ink and recycled packaging, are utilized across our entire collection.