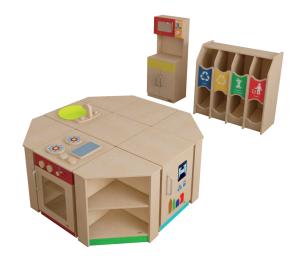

### Overview

Role playing is essential to developing early childhood skills for learning, coping, and social interaction. Children learn to share, express their needs, and resolve conflicts which will serve them well throughout their lives. This wooden modular kitchen set is comprised of 9 different units that can be configured in multiple ways to fit your space.

### Skills

- Social Skills
- Emotion Control
- Sharing and Taking Turns

Hercules Commercial Grade Wooden Children's Kitchen Stove

MK-ME03522-GG

Hercules Commercial Grade Wooden Children's Kitchen Sink

MK-ME03515-GG

Hercules Commercial Grade Wooden Children's Kitchen Refrigerator

MK-ME03508-GG

Hercules Commercia I Grade Wooden Children's Washing Machine

MK-ME03546-GG

Hercules Commercial Grade Wooden Children's Kitchen Cabinet with 2 Shelf Storage MK-ME03539-GG

Hercules Commercial Grade 2 Tier Wooden Children's Kitchen Corner Storage MK-ME03553-GG

Hercules Commercial Grade Wooden Children's Recycling Station MK-ME17154-GG

Hercules Commercial Grade Wooden Children's Kitchen Cabinet with Microwave MK-ME10292-GG