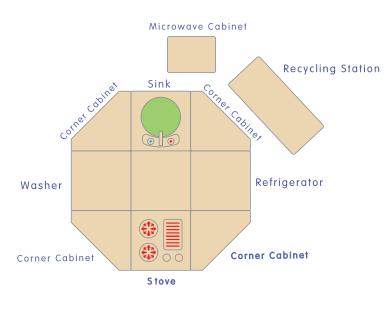

### Overview

Role playing is essential to developing early childhood skills for learning, coping, and social interaction. Children learn to share, express their needs, and resolve conflicts which will serve them well throughout their lives. This wooden modular kitchen set is comprised of 9 different units that can be configured in multiple ways to fit your space.

### Skills

- Social Skills
- Emotion Control
- Sharing and Taking Turns

Hercules Commercial Grade Wooden Children's Kitchen Stove

MK-ME03522-GG

Hercules Commercial Grade Wooden Children's Kitchen Sink

MK-ME03515-GG

Hercules Commercial Grade Wooden Children's Kitchen Refrigerator

MK-ME03508-GG

Hercules Commercia I Grade Wooden Children's Washing Machine

MK-ME03546-GG

Hercules Commercial Grade Wooden Children's Kitchen Cabinet with 2 Shelf Storage MK-ME03539-GG

Hercules Commercial Grade 2 Tier Wooden Children's Kitchen Corner Storage MK-ME03553-GG

Hercules Commercial Grade Wooden Children's Recycling Station MK-ME17154-GG

Hercules Commercial Grade Wooden Children's Kitchen Cabinet with Microwave MK-ME10292-GG