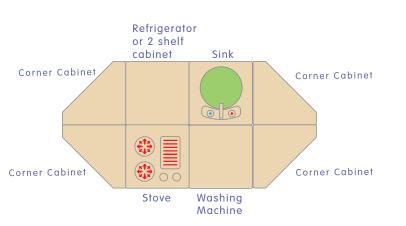

### Overview

Role playing is essential to developing early childhood skills for learning, coping, and social interaction. Children learn to share, express their needs, and resolve conflicts which will serve them well throughout their lives. This wooden modular kitchen set is comprised of 9 different units that can be configured in multiple ways to fit your space.

### Skills

- Social Skills
- Emotion Control
- Sharing and Taking Turns

Hercules Commercial Grade Wooden Children's Kitchen Stove

MK-ME03522-GG

Hercules Commercial Grade Wooden Children's Kitchen Sink

MK-ME03515-GG

Hercules Commercial Grade Wooden Children's Kitchen Refrigerator

MK-ME03508-GG

Hercules Commercia I Grade Wooden Children's Washing Machine

MK-ME03546-GG

Hercules Commercial Grade Wooden Children's Kitchen Cabinet with 2 Shelf Storage MK-ME03539-GG

Hercules Commercial Grade 2 Tier Wooden Children's Kitchen Corner Storage MK-ME03553-GG

Hercules Commercial Grade Wooden Children's Recycling Station MK-ME17154-GG

Hercules Commercial Grade Wooden Children's Kitchen Cabinet with Microwave MK-ME10292-GG

### Multiple Configurations Modular units let you re-imagine your space again and again.

We take pride in our play, products and planet. All of our materials are ethically sourced and constructed of premium-grade wood materials including natural European beechwood and engineered wood from New Zealand. Other environmentally-friendly materials, like non-toxic water-based colors, soy ink and recycled packaging, are utilized across our entire collection.