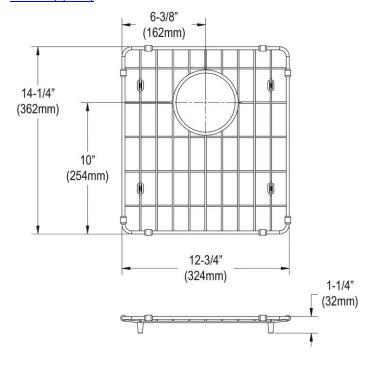

## PRODUCT SPECIFICATIONS

Elkay Crosstown Stainless Steel 12-3/4" x 14-1/4" x 1-1/4" Bottom Grid. Overall dimensions are 12-3/4" x 14-1/4" x 1-1/4".

Made of Stainless Steel

| provide years or convice. |                            |
|---------------------------|----------------------------|
|                           |                            |
|                           |                            |
|                           |                            |
| Material:                 | Stainless Steel            |
| Finish:                   | Polished Stainless Steel   |
| Dimensions:               | 12-3/4" x 14-1/4" x 1-1/4" |