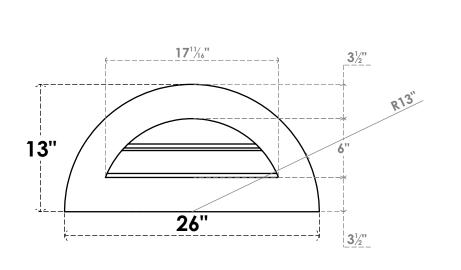

## GVPHR26X1301SF

26"W X 13"H HALF ROUND SURFACE MOUNT PVC GABLE VENT: FUNCTIONAL, W/ 3-1/2"W X 1"P STANDARD FRAME

**VENTING AREA: 4.42 SQ IN** 

LOUVER HEIGHT: 3" LOUVER QTY: 2

**FRONT** 

SIDE

EKENA MILLWORK 2300 WEST MAIN ST. CLARKSVILLE, TX 75426 TOLL FREE: 866-607-0453 WWW.EKENAMILLWORK.COM