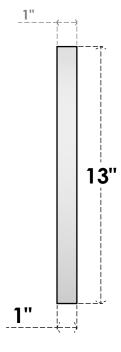

## GVPHR26X1301SF

26"W X 13"H HALF ROUND SURFACE MOUNT PVC GABLE VENT: FUNCTIONAL, W/ 3-1/2"W X 1"P STANDARD FRAME

**VENTING AREA: 4.42 SQ IN** 

LOUVER HEIGHT: 3" LOUVER QTY: 2

**FRONT** 

SIDE

EKENA MILLWORK 2300 WEST MAIN ST. CLARKSVILLE, TX 75426 TOLL FREE: 866-607-0453 WWW.EKENAMILLWORK.COM