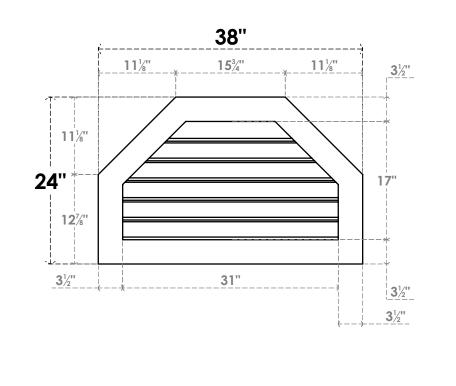

## GVPOT38X2401SF

38"W X 24"H OCTAGONAL TOP SURFACE MOUNT PVC GABLE VENT: FUNCTIONAL, W/ 3-1/2"W X **1"P STANDARD FRAME** 

VENTING AREA: 33.63 SQ IN LOUVER HEIGHT: 27/8" LOUVER QTY: 6

TOLL FREE: 866-607-0453 WWW.EKENAMILLWORK.COM