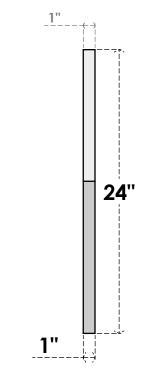

## GVPOT38X2401SF

38"W X 24"H OCTAGONAL TOP SURFACE MOUNT PVC GABLE VENT: FUNCTIONAL, W/ 3-1/2"W X **1"P STANDARD FRAME** 

VENTING AREA: 33.63 SQ IN LOUVER HEIGHT: 27/8" LOUVER QTY: 6

TOLL FREE: 866-607-0453 WWW.EKENAMILLWORK.COM

**EKENA MILLWORK** 2300 WEST MAIN ST. CLARKSVILLE, TX 75426 NOTES

FRONT

1. INSTALLATION TO BE COMPLETED IN ACCORDANCE WITH MANUFACTURER'S SPECIFICATIONS. 2. DRAWING MAY NOT BE TO SCALE

SIDE

3. THIS DRAWING IS INTENDED FOR DESIGN AND PLANNING PURPOSES ONLY.