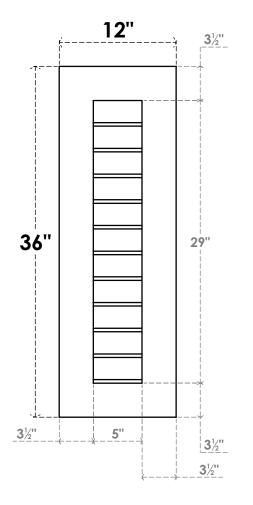

## GVPVE12X3601SN

12"W X 36"H RECTANGLE SURFACE MOUNT PVC GABLE VENT: NON-FUNCTIONAL, W/ 3-1/2"W X 1"P STANDARD FRAME

**FRONT** 

SIDE

LOUVER HEIGHT: 2 5/8"

LOUVER QTY: 11

EKENA MILLWORK 2300 WEST MAIN ST. CLARKSVILLE, TX 75426 TOLL FREE: 866-607-0453 WWW.EKENAMILLWORK.COM