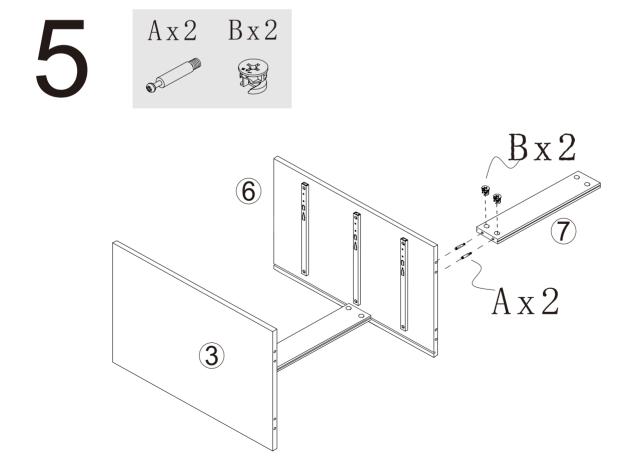

Stretch Hardware M and fix it to Panel 4&3 with E

Stretch Hardware M and fix it to both sides of Panel 6 with E

Connect Panel 7 to 3&6 with Hardware A&B

Connect the other Panel 7 to 6 with Hardware A&B

Connect Panel 4 to 7 with Hardware A&B