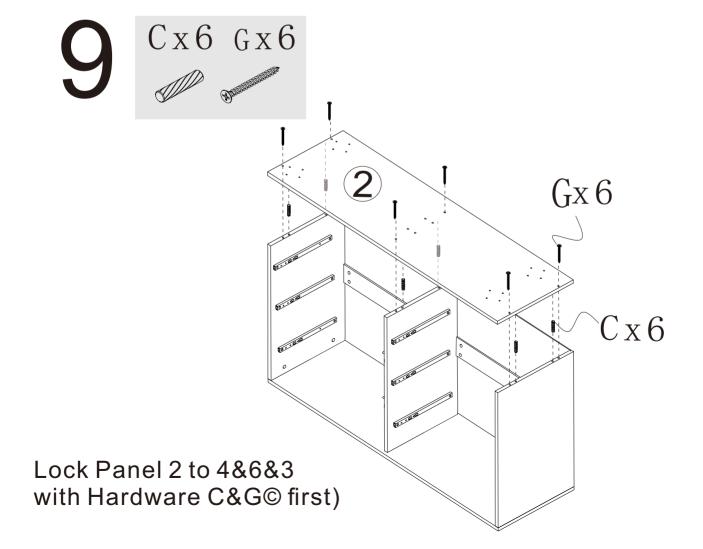

Insert Panel 8&18 along the slots of 3&6&4

Ax6 Bx6 Cx6 Hx2 Ix2 Qx2

Fix Hardware I to Panel 1 with Hardware H&Q Lock Panel 1 to 3&6&4 with Hardware C&A&B(C/A first)

10 Jx 16

Connect Panel 5&9 to 2 with Hardware J