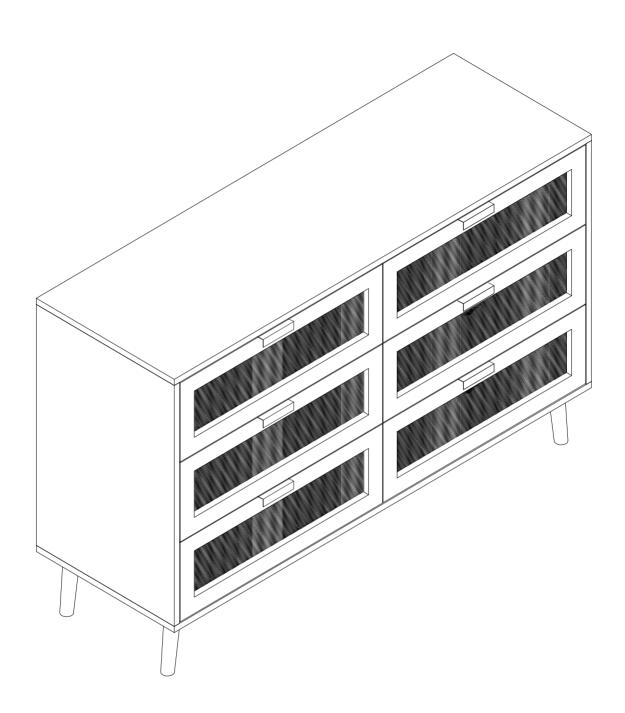

Connect Panel 12 to 13&14 with Hardware D Insert Panel 15 along the slots of 13&14

Fix Hardware A to Panel 11&16
Install Hardware K on 11&16 with R
Connect 17 to 12 with Hardware D
Lock Panel 11&16 to 13&14&17 with Hardware B