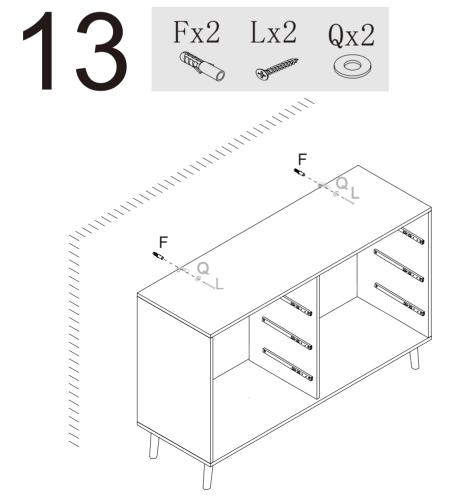

| Ox16  | Px16             | Qx4    | Rx12           |







Connect Panel 12 to 13&14 with Hardware D Insert Panel 15 along the slots of 13&14



Fix Hardware A to Panel 11&16
Install Hardware K on 11&16 with R
Connect 17 to 12 with Hardware D
Lock Panel 11&16 to 13&14&17 with Hardware B



Stretch Hardware M and fix it to Panel 4&3 with E



Stretch Hardware M and fix it to both sides of Panel 6 with E





Connect Panel 7 to 3&6 with Hardware A&B



Connect the other Panel 7 to 6 with Hardware A&B





Connect Panel 4 to 7 with Hardware A&B



Insert Panel 8&18 along the slots of 3&6&4

Ax6 Bx6 Cx6 Hx2 Ix2 Qx2



Fix Hardware I to Panel 1 with Hardware H&Q Lock Panel 1 to 3&6&4 with Hardware C&A&B(C/A first)



10 Jx 16





Connect Panel 5&9 to 2 with Hardware J

11



12 Ox16 Px16



Lock the cabinet to the wall with Hardware F