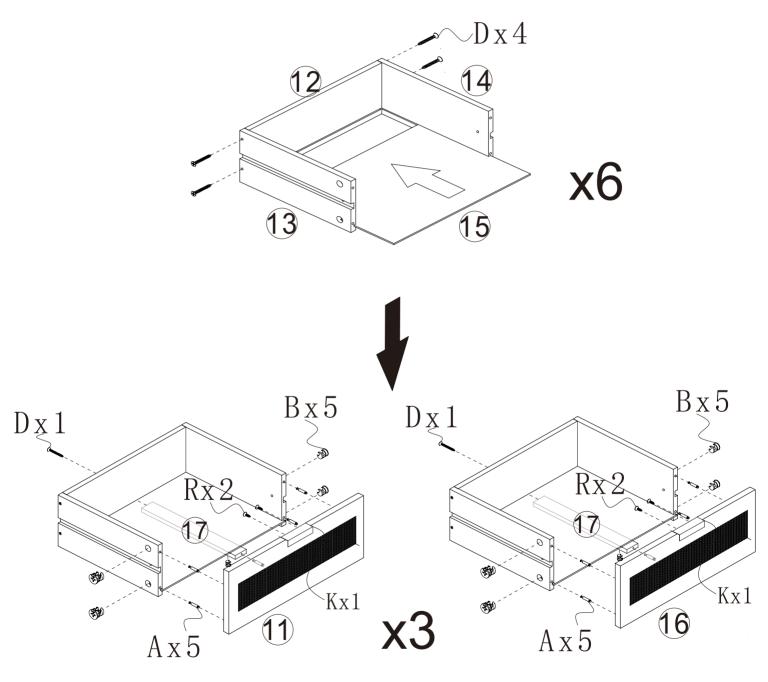

Connect Panel 12 to 13&14 with Hardware D Insert Panel 15 along the slots of 13&14

Fix Hardware A to Panel 11&16
Install Hardware K on 11&16 with R
Connect 17 to 12 with Hardware D
Lock Panel 11&16 to 13&14&17 with Hardware B