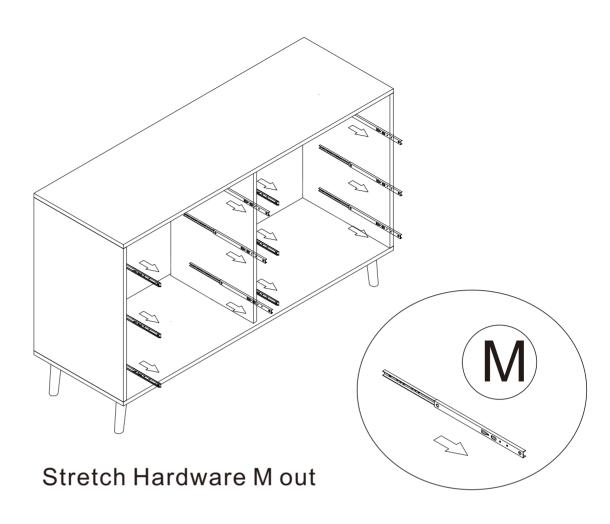

|







Connect Panel 12 to 13&14 with Hardware D Insert Panel 15 along the slots of 13&14



Fix Hardware A to Panel 11&16
Install Hardware K on 11&16 with R
Connect 17 to 12 with Hardware D
Lock Panel 11&16 to 13&14&17 with Hardware B



Stretch Hardware M and fix it to Panel 4&3 with E



Stretch Hardware M and fix it to both sides of Panel 6 with E





Connect Panel 7 to 3&6 with Hardware A&B



Connect the other Panel 7 to 6 with Hardware A&B





Connect Panel 4 to 7 with Hardware A&B



Insert Panel 8&18 along the slots of 3&6&4

Ax6 Bx6 Cx6 Hx2 Ix2 Qx2



Fix Hardware I to Panel 1 with Hardware H&Q Lock Panel 1 to 3&6&4 with Hardware C&A&B(C/A first)



10 Jx 16





Connect Panel 5&9 to 2 with Hardware J

11



12 Ox16 Px16



Lock the cabinet to the wall with Hardware F