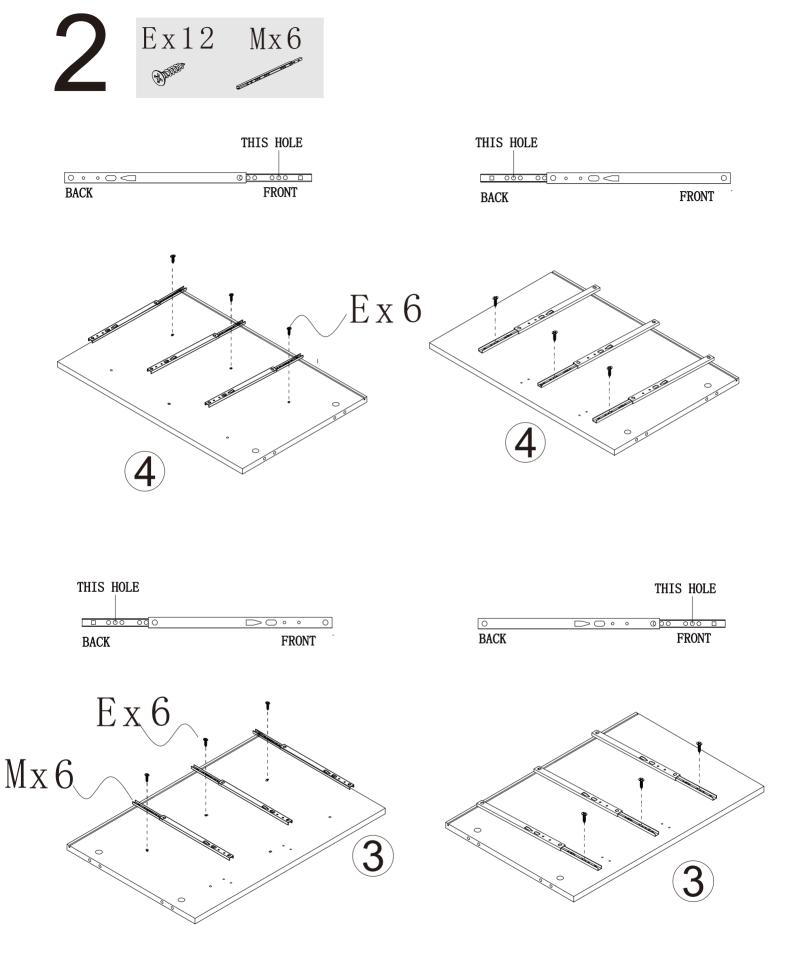

Stretch Hardware M and fix it to Panel 4&3 with E

Stretch Hardware M and fix it to both sides of Panel 6 with E

Connect Panel 7 to 3&6 with Hardware A&B

Connect the other Panel 7 to 6 with Hardware A&B

Connect Panel 4 to 7 with Hardware A&B