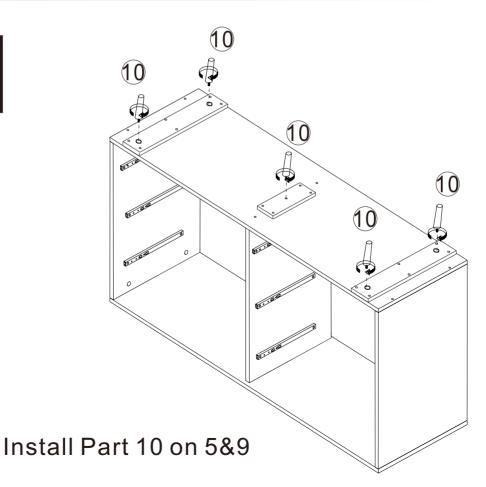

Insert Panel 8&18 along the slots of 3&6&4

Ax6 Bx6 Cx6 Hx2 Ix2 Qx2

Fix Hardware I to Panel 1 with Hardware H&Q Lock Panel 1 to 3&6&4 with Hardware C&A&B(C/A first)

10 Jx 16

Connect Panel 5&9 to 2 with Hardware J