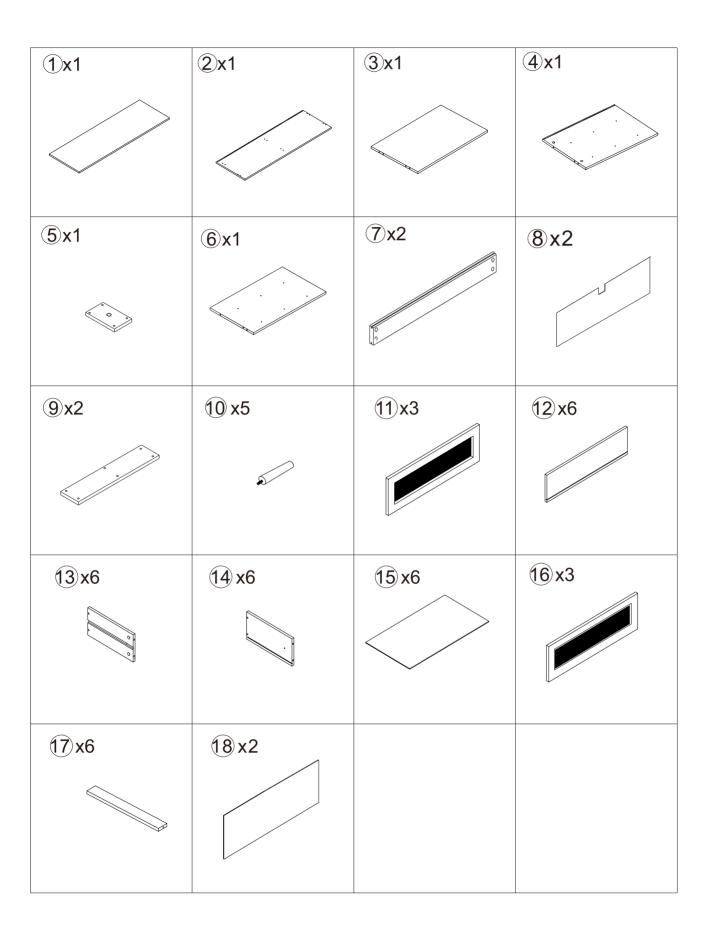

Stretch Hardware M and fix it to Panel 4&3 with E

Stretch Hardware M and fix it to both sides of Panel 6 with E

Connect Panel 7 to 3&6 with Hardware A&B

Connect the other Panel 7 to 6 with Hardware A&B

Connect Panel 4 to 7 with Hardware A&B

Insert Panel 8&18 along the slots of 3&6&4

Ax6 Bx6 Cx6 Hx2 Ix2 Qx2

Fix Hardware I to Panel 1 with Hardware H&Q Lock Panel 1 to 3&6&4 with Hardware C&A&B(C/A first)

10 Jx 16

Connect Panel 5&9 to 2 with Hardware J

11

12 Ox16 Px16

Lock the cabinet to the wall with Hardware F