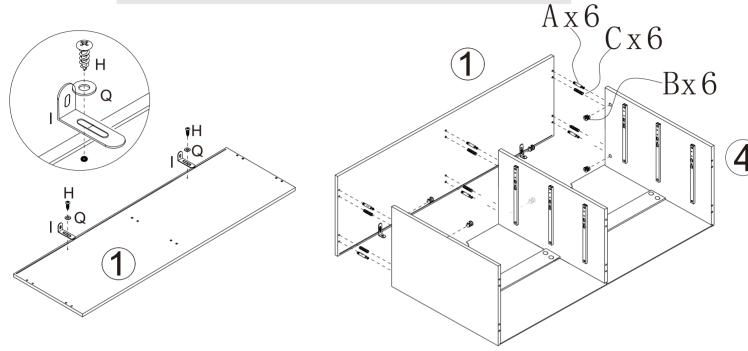

Stretch Hardware M and fix it to Panel 4&3 with E

Stretch Hardware M and fix it to both sides of Panel 6 with E

Connect Panel 7 to 3&6 with Hardware A&B

Connect the other Panel 7 to 6 with Hardware A&B

Connect Panel 4 to 7 with Hardware A&B

Insert Panel 8&18 along the slots of 3&6&4

Ax6 Bx6 Cx6 Hx2 Ix2 Qx2

Fix Hardware I to Panel 1 with Hardware H&Q Lock Panel 1 to 3&6&4 with Hardware C&A&B(C/A first)

10 Jx 16

Connect Panel 5&9 to 2 with Hardware J