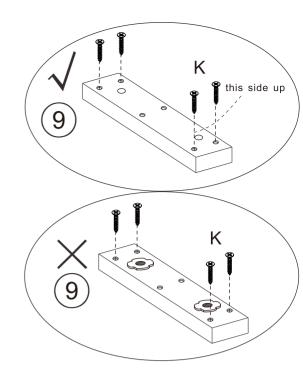

Insert Panel 8&18 along the slots of 3&6&4

Ax6 Bx6 Cx6 Hx2 Ix2 Qx2

Fix Hardware I to Panel 1 with Hardware H&Q Lock Panel 1 to 3&6&4 with Hardware C&A&B(C/A first)

10 Jx 16

Connect Panel 5&9 to 2 with Hardware J