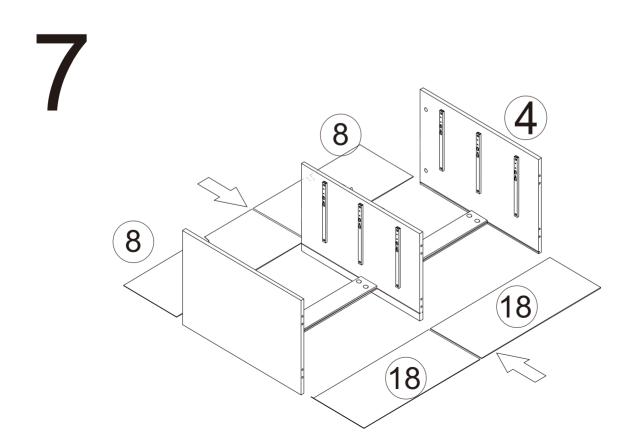

Insert Panel 8&18 along the slots of 3&6&4

Ax6 Bx6 Cx6 Hx2 Ix2 Qx2

Fix Hardware I to Panel 1 with Hardware H&Q Lock Panel 1 to 3&6&4 with Hardware C&A&B(C/A first)

10 Jx 16

Connect Panel 5&9 to 2 with Hardware J