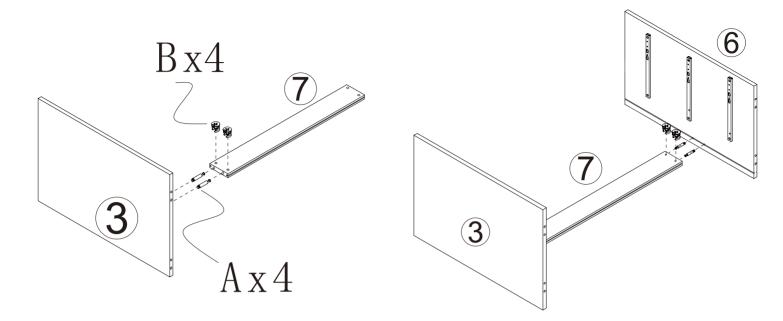

Stretch Hardware M and fix it to Panel 4&3 with E

Stretch Hardware M and fix it to both sides of Panel 6 with E

Connect Panel 7 to 3&6 with Hardware A&B

Connect the other Panel 7 to 6 with Hardware A&B

Connect Panel 4 to 7 with Hardware A&B