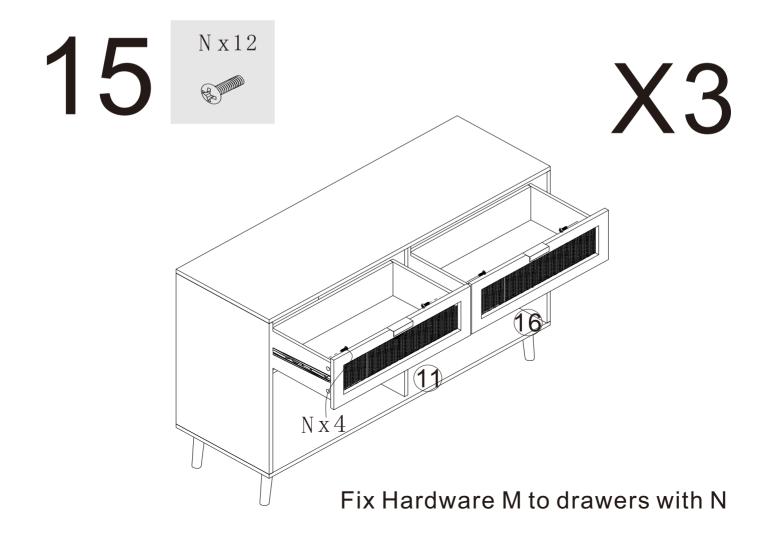

Stretch Hardware M and fix it to Panel 4&3 with E

Stretch Hardware M and fix it to both sides of Panel 6 with E

Connect Panel 7 to 3&6 with Hardware A&B

Connect the other Panel 7 to 6 with Hardware A&B

Connect Panel 4 to 7 with Hardware A&B