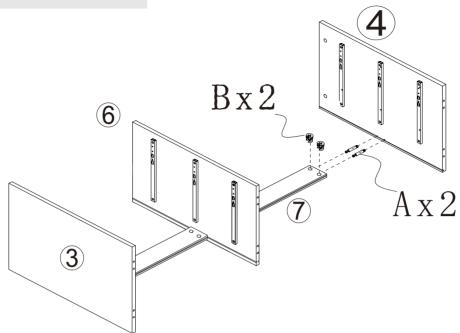

Stretch Hardware M and fix it to Panel 4&3 with E

Stretch Hardware M and fix it to both sides of Panel 6 with E

Connect Panel 7 to 3&6 with Hardware A&B

Connect the other Panel 7 to 6 with Hardware A&B

Connect Panel 4 to 7 with Hardware A&B