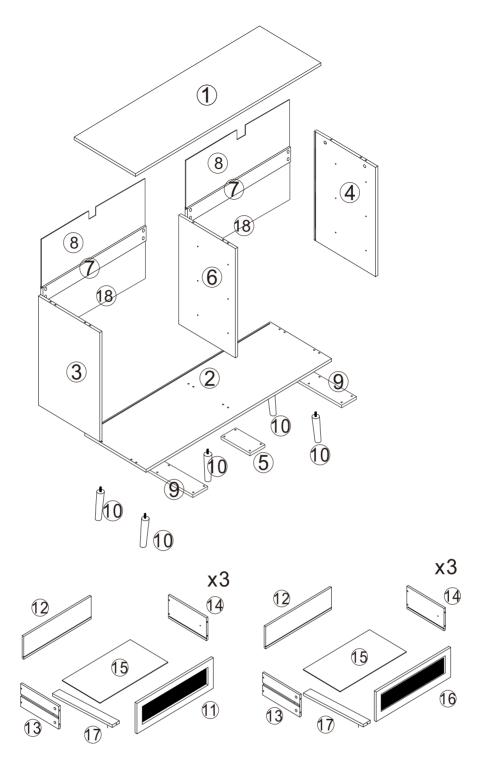

Stretch Hardware M and fix it to Panel 4&3 with E

Stretch Hardware M and fix it to both sides of Panel 6 with E

Connect Panel 7 to 3&6 with Hardware A&B

Connect the other Panel 7 to 6 with Hardware A&B

Connect Panel 4 to 7 with Hardware A&B

Insert Panel 8&18 along the slots of 3&6&4

Ax6 Bx6 Cx6 Hx2 Ix2 Qx2

Fix Hardware I to Panel 1 with Hardware H&Q Lock Panel 1 to 3&6&4 with Hardware C&A&B(C/A first)

10 Jx 16

Connect Panel 5&9 to 2 with Hardware J

11

12 Ox16 Px16

Lock the cabinet to the wall with Hardware F