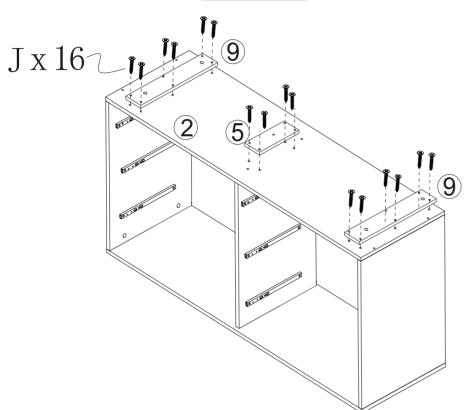

Insert Panel 8&18 along the slots of 3&6&4

Ax6 Bx6 Cx6 Hx2 Ix2 Qx2

Fix Hardware I to Panel 1 with Hardware H&Q Lock Panel 1 to 3&6&4 with Hardware C&A&B(C/A first)

10 Jx 16

Connect Panel 5&9 to 2 with Hardware J