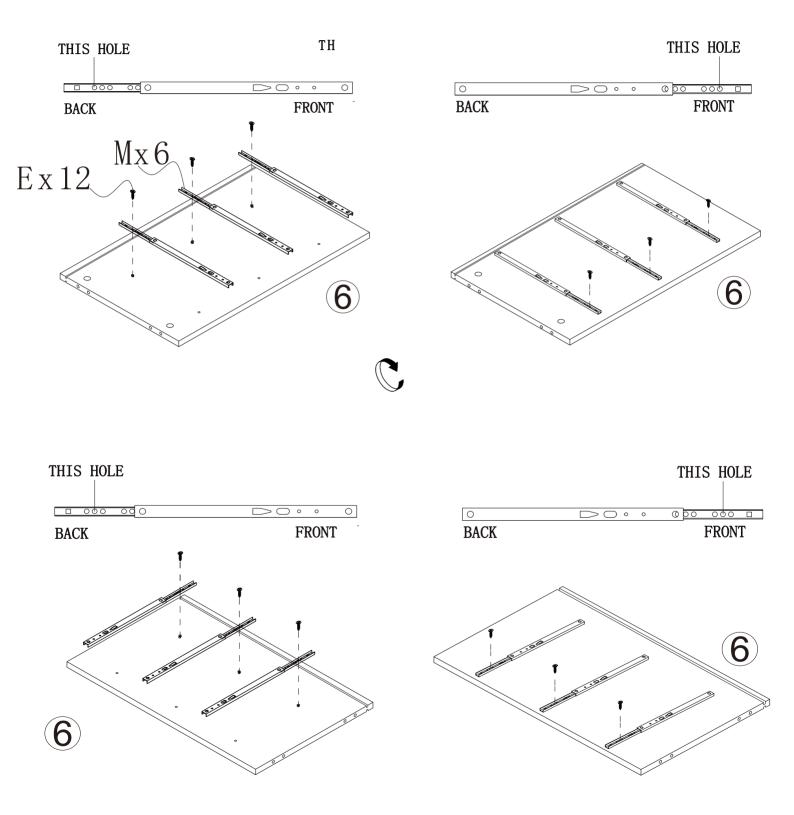

Stretch Hardware M and fix it to Panel 4&3 with E

Stretch Hardware M and fix it to both sides of Panel 6 with E

Connect Panel 7 to 3&6 with Hardware A&B

Connect the other Panel 7 to 6 with Hardware A&B

Connect Panel 4 to 7 with Hardware A&B

Insert Panel 8&18 along the slots of 3&6&4

Ax6 Bx6 Cx6 Hx2 Ix2 Qx2

Fix Hardware I to Panel 1 with Hardware H&Q Lock Panel 1 to 3&6&4 with Hardware C&A&B(C/A first)

10 Jx 16

Connect Panel 5&9 to 2 with Hardware J