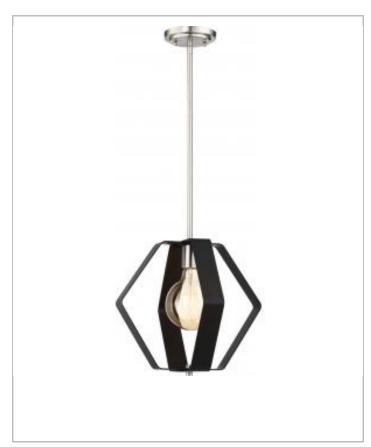

## General

| Finish                    | Matte Black / Brushed Nickel |
|---------------------------|------------------------------|
| Number of Lamps           | 1                            |
| Height (in.)              | 14.13                        |
| Width (in.)               | 14.13                        |
| Indoor or Outdoor Fixture | Indoor                       |

| Specifications |              |
|----------------|--------------|
| Base           | Medium       |
| Bulb Type      | Incandescent |
| Max Wattage    | 60           |
| Voltage        | 120V         |
| Bulb Included  | No           |
| Weight (lb.)   | 7.89         |
| Fixture Type   | Pendant      |