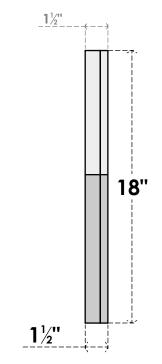

## GVPOT28X1802SF

28"W X 18"H OCTAGONAL TOP SURFACE MOUNT PVC GABLE VENT: FUNCTIONAL, W/ 2"W X 1-1/2"P BRICKMOULD FRAME

VENTING AREA: 21.17 SQ IN LOUVER HEIGHT: 2 3/4" LOUVER QTY: 5

## SIDE

WORK

1. INSTALLATION TO BE COMPLETED IN ACCORDANCE WITH MANUFACTURER'S SPECIFICATIONS. 2. DRAWING MAY NOT BE TO SCALE

NOTES

3. THIS DRAWING IS INTENDED FOR DESIGN AND PLANNING PURPOSES ONLY.

A. ALL INFORMATION CONTAINED HEREIN WAS CURRENT AT THE TIME OF DEVELOPMENT BUT MUST BE REVIEWED AND APPROVED BY THE PRODUCT MANUFACTURER TO BE CONSIDERED ACCURATE.
ARCHITECTURAL GRADE PVC PRODUCTS ARE MADE FROM EXPANDED CELLULAR PVC AND COME NATURALLY WHITE BUT MAY BE