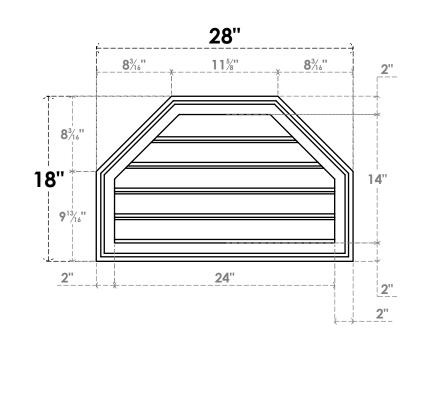

## GVPOT28X1802SF

28"W X 18"H OCTAGONAL TOP SURFACE MOUNT PVC GABLE VENT: FUNCTIONAL, W/ 2"W X 1-1/2"P BRICKMOULD FRAME

VENTING AREA: 21.17 SQ IN LOUVER HEIGHT: 2 3/4" LOUVER QTY: 5

## FRONT