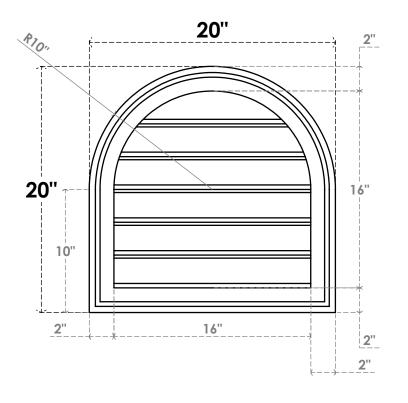

## GVPRT20X2002SF

20"W X 20"H ROUND TOP SURFACE MOUNT PVC GABLE VENT: FUNCTIONAL, W/ 2"W X 1-1/2"P **BRICKMOULD FRAME** 

**VENTING AREA: 18.99 SQ IN** 

LOUVER HEIGHT: 2 5/8"

LOUVER QTY: 6

**FRONT** 

SIDE

1. INSTALLATION TO BE COMPLETED IN ACCORDANCE WITH MANUFACTURER'S SPECIFICATIONS. 2. DRAWING MAY NOT BE TO SCALE