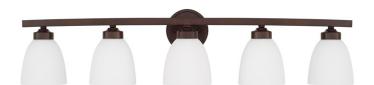

# **5 LIGHT VANITY**

Bronze

Available Finishes: Brushed Nickel (BN), Bronze (BZ)

#### **DIMENSIONS**

Dimensions: 37.25"W x 8.5"H x 7.5"E

Product Weight: 8.5 lbs.

Backplate: 5"W x 5"H x 0.75"E

Junction: Ctr/Top: 2.25"; Ctr/Btm: 6.25"

### **GLASS DESCRIPTION**

Soft White Glass

Glass Dimensions: 5"W X 5.25"H