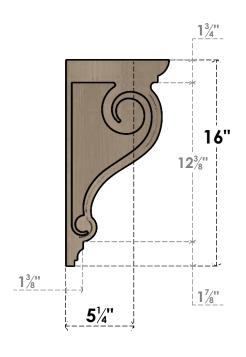

## ITEM NUMBER: CORU08X08X16SCRRCPR

8"W X 8"D X 16"H SERIES 2 WIDE SCROLL ROUGH CEDAR TIMBERTHANE FAUX WOOD CORBEL, PRIMED

## SIDE PROFILE

FRONT PROFILE

**ISOMETRIC** 

GENERATED DATE: 01/28/2023

**EKENA MILLWORK** 2300 WEST MAIN ST. CLARKSVILLE, TX 75426 TOLL FREE: 866-607-0453 WWW.EKENAMILLWORK.COM

1. INSTALLATION TO BE COMPLETED IN ACCORDANCE WITH MANUFACTURER'S SPECIFICATIONS.
2. DRAWING MAY NOT BE TO SCALE
3. THIS DRAWING IS INTENDED FOR DESIGN AND PLANNING PURPOSES ONLY.
4. ALL INFORMATION CONTAINED HEREIN WAS CURRENT AT THE TIME OF DEVELOPMENT BUT MUST BE REVIEWED AND APPROVED BY THE PRODUCT MANUFACTURER TO BE CONSIDERED ACCURATE.