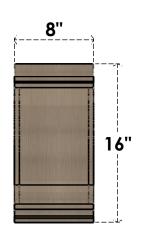

## ITEM NUMBER: CORU08X08X16SCRRCPR

8"W X 8"D X 16"H SERIES 2 WIDE SCROLL ROUGH CEDAR TIMBERTHANE FAUX WOOD CORBEL, PRIMED

## SIDE PROFILE

FRONT PROFILE

**ISOMETRIC** 

GENERATED DATE: 01/28/2023

**EKENA MILLWORK** 2300 WEST MAIN ST. CLARKSVILLE, TX 75426 TOLL FREE: 866-607-0453 WWW.EKENAMILLWORK.COM

1. INSTALLATION TO BE COMPLETED IN ACCORDANCE WITH MANUFACTURER'S SPECIFICATIONS.
2. DRAWING MAY NOT BE TO SCALE
3. THIS DRAWING IS INTENDED FOR DESIGN AND PLANNING PURPOSES ONLY.
4. ALL INFORMATION CONTAINED HEREIN WAS CURRENT AT THE TIME OF DEVELOPMENT BUT MUST BE REVIEWED AND APPROVED BY THE PRODUCT MANUFACTURER TO BE CONSIDERED ACCURATE.