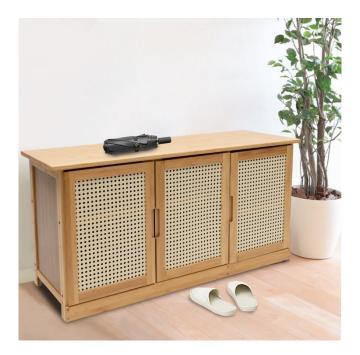

## **Specifications**

Color: Log Color Style: Modern Process: Painting Shape: Rectangular Number of Doors: 3 Assembly Required: Yes Installation Type: Floor Mount Material: Bamboo, Composite Board, Plastic Load Capacity: About 100kg/220lbs Door Height: 40cm/15.7in Base Length: 94cm/37in Product Size: 100\*32\*47cm/39.4\*12.6\*18.5in

## Application

It is suitable for living rooms, bedrooms, doorways, hospitals, nursing homes, hotel rooms, hallways, entryways, or next to your closet to store shoes, clutters, decorations, books, plants, and small appliances.