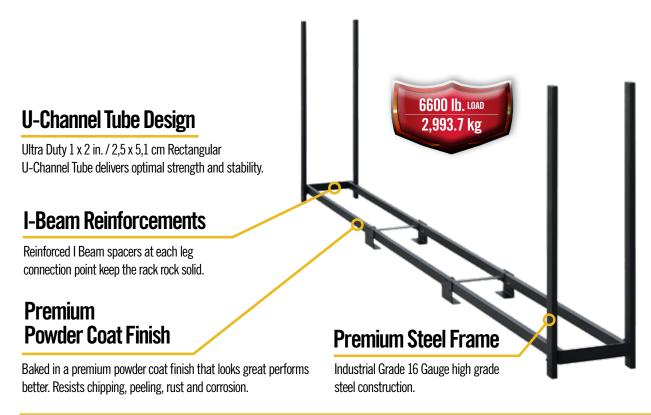

Easy assembly with just a 7/16" / 1,1 cm wrench — goes together in minutes. Open air design keeps wood off ground preventing insect infestation, mold growth and rotting. Excellent ventilation makes a great year round seasoning rack.

## **Package Includes**

1 x 2 in. / 2,5 x 5,1 cm Rectangular Steel Frame I-Beam Reinforcements Hardware Kit Easy step-by-step instructions