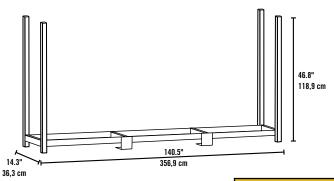

Easy assembly with just a 7/16" / 1,1 cm wrench — goes together in minutes. Open air design keeps wood off ground preventing insect infestation, mold growth and rotting. Excellent ventilation makes a great year round seasoning rack.





## **Package Includes**

1 x 2 in. / 2,5 x 5,1 cm Rectangular Steel Frame I-Beam Reinforcements Hardware Kit Easy step-by-step instructions

## **Product Specifications**

140.5 x 14.3 x 46.8 in 356,9 x 36,3 x 118,9 cm

## **Packaging Details**

| Container Qty.        | 750                 |                       |
|-----------------------|---------------------|-----------------------|
| Total Weight          | 63 lbs.             | 28,6 kg               |
| Box Dimensions (Est.) |                     |                       |
| Box 1                 | 47.8 x 14 x 2.4 in  | 121,5 x 35,5 x 6,2 cm |
| Boxes 2 & 3           | 47.8 x 5.7 x 2.2 in | 121,5 x 14,5 x 5,5 cm |