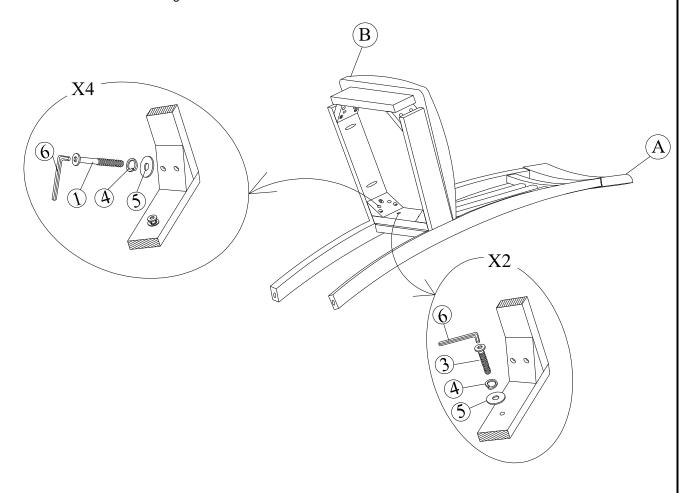

## STEP 1

Attach frame (B) to the back (A) by using bolts (3) and (1) and washers (4) and (5). Tighten with Allen Key (6).

Note: DO NOT tighten any of the bolts, until the chair is assembled, then put on a flat level surface to make sure the chair is level and then tighten the bolts.