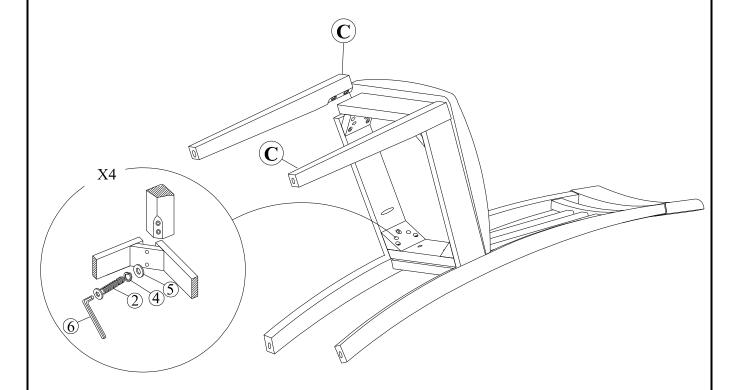

# STEP 2

Attach front legs (C) to the seat frame. Use bolts (2), washers (4) and (5) . Tighten with Allen Key (6).