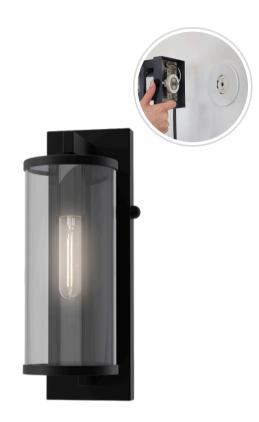

# 3066-MBK

Duluth

#### **Fixture Attributes**

Category: Outdoor Wall Sconce Finish: Matte Black Body: Steel Shade Finish: Clear Overall Size: 5.2"x7.82"x15.75" Rod/Chain Length: N/A Max. Height from Ceiling: N/A Min. Height from Ceiling: N/A Weight of fixture: 4.63 LBS Certifications/Qualifications: UL / cUL Smart SkyPlug Compatible: N/A Warranty: www.skyplug.com/warranty

Available Finishes

Matte Black

### **Light Source**

Lamp Not Included Lamp Type: A19 Incandescent or LED Number of bulbs: 1 Max Wattage/Range: 60W Voltage: 120 Socket Type: E26 MED BASE

#### Mounting / Installations

Lead Wire Length: 6" Wire Type: 1015 105°C Location Rating: Wet Luminaire Support: Max. 50 lbs SkyPlug: SPU-3L SkyOutlet: SR-3L