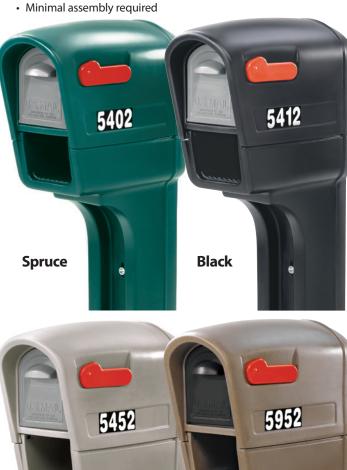

## **MailMaster® Plus**

## Rugged all-in-one mailbox and post that's weather and vandal resistant

- Front and rear access to interior compartments
- Spacious interior to hold letters, magazines and catalogs with room to spare
- Molded-in newspaper compartment
- Rear post cover for an attractive finished look
- · Heavy-duty poly construction for years of use
- Mounts on standard 4"x 4" (10.2 x 10.2 cm) post (not included), includes address numbers, post cover, and mounting hardware

Walnut

Packaging Dimension (H x W x D) 39" x 22" x 13.25" 99 x 55.9 x 33.6 cm

STONE GRAY UPC

Package Information

Individual w/Litho

UPS Yes (dim)

Made in U.S.A.

©2012 The Step2 Company, LLC. All Rights Reserved. Preliminary specifications in italics. Specifications subject to change.