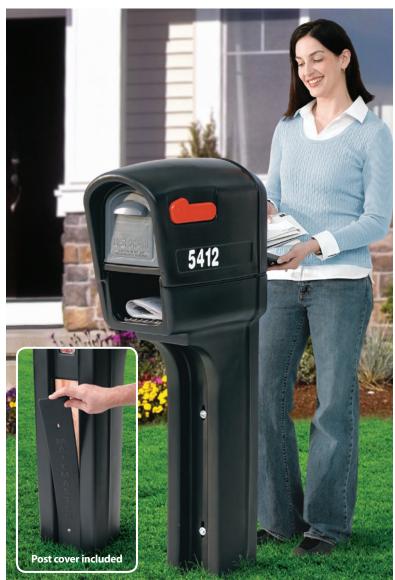

## **MailMaster® Plus**

## Rugged all-in-one mailbox and post that's weather and vandal resistant

- Front and rear access to interior compartments
- Spacious interior to hold letters, magazines and catalogs with room to spare
- Molded-in newspaper compartment
- Rear post cover for an attractive finished look
- · Heavy-duty poly construction for years of use
- Mounts on standard 4"x 4" (10.2 x 10.2 cm) post (not included), includes address numbers, post cover, and mounting hardware