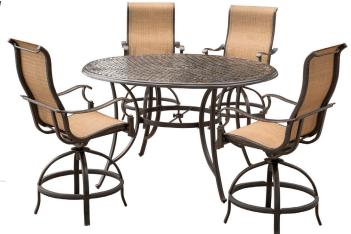

## **High-Dining Bar Sets**

Includes two sling bar chairs with a 30" cast-top bar table

Includes four sling bar chairs with a 56" cast-top bar table

Includes four sling bar chairs with a 56" cast-top bar table, 9 ft. umbrella and stand

Includes six sling bar chairs with a 56" cast-top bar table

Includes six sling bar chairs with a 56" cast-top bar table, 9 ft. umbrella and stand