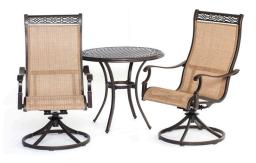

#### **3-Piece Bistro Sets**

Includes two sling swivel dining chairs and a 32" cast-top dining table