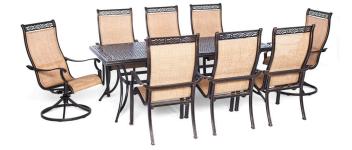

# 9-Piece Dining Sets

Includes eight sling stationary chairs and a 42" x 84" cast-top dining table

Includes six c-spring sling chairs and a 42" x 84" cast-top dining table

Includes six stationary chairs, two swivel rockers, and a 42" x 84" cast-top table