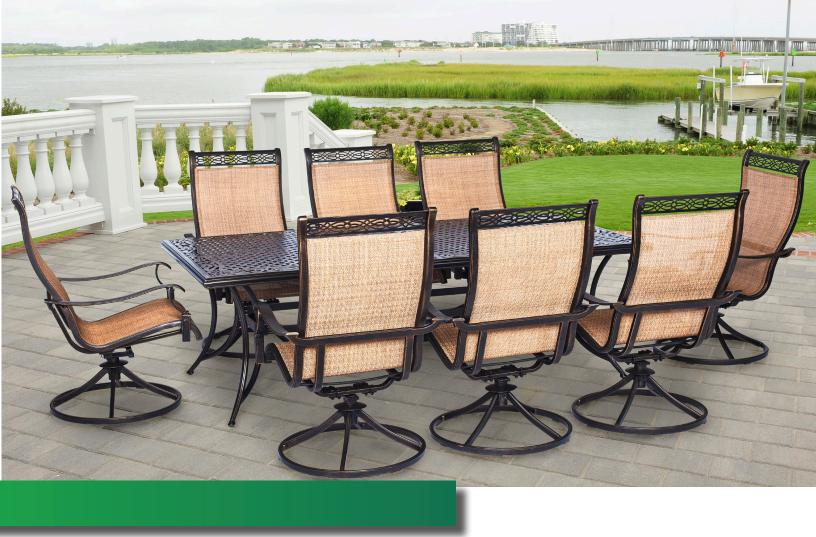

# 9-Piece Dining Sets

Includes eight sling stationary chairs and a 42" x 84" cast-top dining table

Includes six c-spring sling chairs and a 42" x 84" cast-top dining table

Includes six stationary chairs, two swivel rockers, and a 42" x 84" cast-top table

Includes eight swivel rockers and a 42" x 84" cast-top dining table