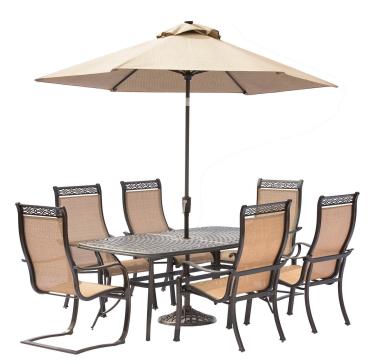

Includes six c-spring sling chairs, a 38" x 72" cast-top dining table, 9 ft. table umbrella and base

Includes four stationary chairs, two c-spring sling chairs and a 38" x 72" cast-top dining table

Includes four stationary chairs, two c-spring sling chairs, a 38" x 72" cast-top dining table, 9 ft. table umbrella and base