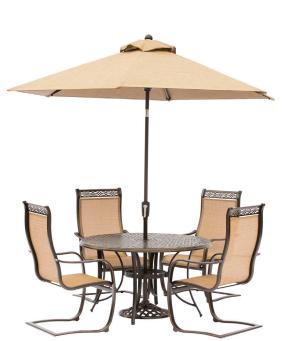

#### **5-Piece Dining Sets**

Includes four sling stationary chairs and a 48" cast-top dining table

Includes four c-spring sling chairs and a 48" cast-top dining table

Includes four c-spring sling chairs, a 48" cast-top dining table, 9 ft. table umbrella and stand

Includes four sling swivel chairs and a 48" cast-top dining table