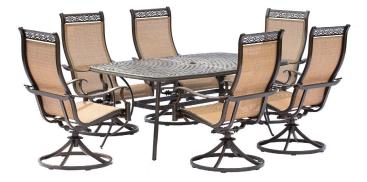

Includes two sling swivel chairs, four stationary chairs, and a  $38'' \times 72''$  cast-top dining table

Includes two sling swivel chairs, four stationary chairs, a 38" x 72" cast-top dining table, 9 ft. table umbrella and stand