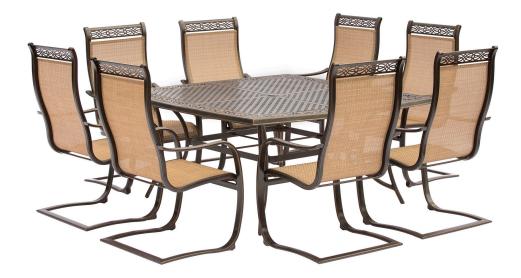

# 9-Piece Square Dining Sets

Includes eight sling stationary chairs and a 60" square cast-top dining table

Includes eight c-spring sling chairs and a 60" square cast-top dining table

Includes eight swivel rockers and a 60" square cast-top dining table