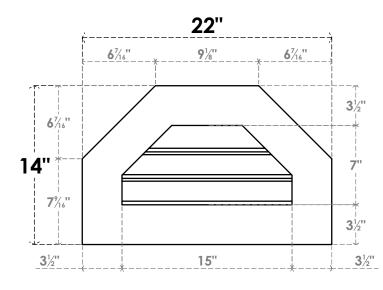

## GVPOT22X1401SF

22"W X 14"H OCTAGONAL TOP SURFACE MOUNT PVC GABLE VENT: FUNCTIONAL, W/ 3-1/2"W X **1"P STANDARD FRAME** 

VENTING AREA: 6.47 SQ IN

## SIDE

LOUVER HEIGHT: 2 3/8" LOUVER QTY: 3

NOTES 1. INSTALLATION TO BE COMPLETED IN ACCORDANCE WITH MANUFACTURER'S SPECIFICATIONS. 2. DRAWING MAY NOT BE TO SCALE

3. THIS DRAWING IS INTENDED FOR DESIGN AND PLANNING PURPOSES ONLY.