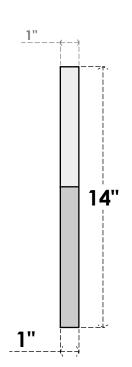

## GVPOT22X1401SF

22"W X 14"H OCTAGONAL TOP SURFACE MOUNT PVC GABLE VENT: FUNCTIONAL, W/ 3-1/2"W X **1"P STANDARD FRAME** 

VENTING AREA: 6.47 SQ IN